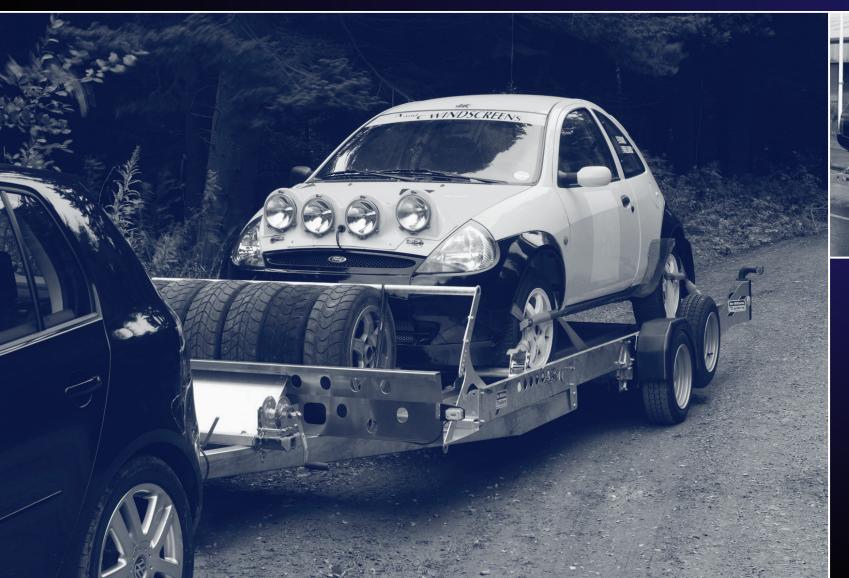

## CAR TRANSPORTER PRICE LIST

## Car Transporter Price List

|                                 | Maximum<br>Gross Weight | Тугеѕ      | Delivery Charge to UK<br>Mainland Distributor | Basic Trailer                                           | Spare Wheel & Bracket                 | Centre Decking -<br>Aluminium Treadplate<br>Infill | LED Lights   | Softlink Adjustable<br>Wheel Straps (Pair) | Vehicle Wheel Chocks<br>(Pair)                   | Heavy Duty Lockable<br>Steel Toolbox                                                | Winch Mounting Kit                                                | 3T Strop Winch<br>(Monual)           | 3T Cable Winch<br>(Manual)      | Superwinch S5500<br>electric winch complete<br>with Power Leads | Superwinch S5500<br>electric winch complete<br>with Battery | Circuit 600kg<br>Mechanical Cable<br>Winch                | Rally 1050kg<br>Mechanical Cable<br>Winch                 | Recovery 1500kg<br>Mechanical Cable<br>Winch            |
|---------------------------------|-------------------------|------------|-----------------------------------------------|---------------------------------------------------------|---------------------------------------|----------------------------------------------------|--------------|--------------------------------------------|--------------------------------------------------|-------------------------------------------------------------------------------------|-------------------------------------------------------------------|--------------------------------------|---------------------------------|-----------------------------------------------------------------|-------------------------------------------------------------|-----------------------------------------------------------|-----------------------------------------------------------|---------------------------------------------------------|
| <b>Car Transporter Trailers</b> |                         |            |                                               |                                                         |                                       |                                                    |              |                                            |                                                  |                                                                                     |                                                                   |                                      |                                 |                                                                 |                                                             |                                                           |                                                           |                                                         |
| CT115 (Single Axle)             | 1400kg                  | 155/70R12C | £75                                           | £1,355                                                  | £105                                  | -                                                  | -            | £50                                        | £45                                              | £50                                                                                 | £95                                                               | -                                    | -                               | -                                                               | -                                                           | £135                                                      | £180                                                      | £235                                                    |
| CT136SA (Single Axle)           | 1400kg                  | 155/70R12C | £75                                           | £1,420                                                  | £105                                  | -                                                  | -            | £50                                        | £45                                              | £50                                                                                 | £95                                                               | -                                    | -                               | -                                                               | -                                                           | £135                                                      | £180                                                      | £235                                                    |
| CT136TA (Twin Axle)             | 2000kg                  | 155/70R12C | £75                                           | £1,680                                                  | £105                                  | £180                                               | -            | £50                                        | £45                                              | £50                                                                                 | £95                                                               | -                                    | -                               | -                                                               | -                                                           | £135                                                      | £180                                                      | £235                                                    |
| CT136HD (Twin Axle)             | 2600kg                  | 155/70R12C | £75                                           | £1,790                                                  | £105                                  | £140                                               | -            | £50                                        | £45                                              | £50                                                                                 | £95                                                               | -                                    | -                               | -                                                               | -                                                           | £135                                                      | £180                                                      | £235                                                    |
| CT177                           | 3500kg                  | 155/70R12C | £75                                           | £3,100                                                  | Std                                   | £225                                               | £155         | £50                                        | £50                                              | Std                                                                                 | Std                                                               | £285                                 | £295                            | £495                                                            | £560                                                        | -                                                         | -                                                         | -                                                       |
|                                 | Maximum<br>Gross Weight | Тутеѕ      | Delivery Charge to UK<br>Mainland Distributor | Trailer Fitted With<br>Resin Coated<br>Plywood Platform | Aluminum Treadplate<br>Floor Covering | Removable Headboard,<br>Dropside & Tailboard       | Skid Carrier | Removable Headboard                        | Removable Ladder<br>Rack (Headboard<br>Required) | 1.8m/6' Long Perforated<br>Galvanised Steel Skids (Pair)<br>(Including Prop Stands) | 1.8m/6' Long Aluminium<br>Skids (Pair) (Including<br>Prop Stands) | Weldmesh Panelled<br>Side Extensions | Recessed Lashing<br>Ring (Pair) | 3' Full Width Loading<br>Ramp (Replaces<br>Standard Ramp)       | Prop Stands                                                 | Manual Winch - Cable<br>(2000kg) Supplied<br>With Bracket | Manual Winch - Cable<br>(3000kg) Supplied<br>With Bracket | Electric Winch (12v) - Cable<br>(Supplied With Bracket) |
| Beavertail Trailers             |                         |            |                                               |                                                         |                                       |                                                    | - / -        |                                            |                                                  |                                                                                     |                                                                   |                                      |                                 |                                                                 |                                                             |                                                           |                                                           | 2 / = 2                                                 |
| LT146/B                         | _                       | 145/70R13C | £75                                           | £2,345                                                  | £420                                  | £425                                               | 06£          | £85                                        | £65                                              |                                                                                     | £340**                                                            | -                                    | £25                             | -                                                               | £55                                                         | £300                                                      | £325                                                      | £670                                                    |
| LM146/B                         |                         | 195/60R12C | £75                                           | £2,620                                                  | £420                                  | £425                                               | £60          | £85                                        | £65                                              | £205**                                                                              |                                                                   | -                                    | £25                             | -                                                               | £55                                                         | £300                                                      | £325                                                      | £670                                                    |
| LM147/B                         | _                       | 195/60R12C | £75                                           | £2,880                                                  | £470                                  | £450                                               | £60          | £90                                        | £80                                              | £205**                                                                              |                                                                   | -                                    | £25                             | -                                                               | £55                                                         | £300                                                      | £325                                                      | £670                                                    |
| LM166/B                         | _                       | 195/60R12C | £75                                           | £2,795                                                  | £470                                  | £500                                               | £60          | £85                                        | £65                                              |                                                                                     | £340**                                                            | -                                    | £25                             | -                                                               | £55                                                         | £300                                                      | £325                                                      | £670                                                    |
| LM167/B                         | 3500kg                  | 195/60R12C | £75                                           | £3,010                                                  | £530                                  | £520                                               | £60          | £90                                        | 08£                                              | £205**                                                                              | £340**                                                            | -                                    | £25                             | -                                                               | £55                                                         | £300                                                      | £325                                                      | £670                                                    |
| Tiltbed Trailers                |                         |            |                                               |                                                         |                                       |                                                    |              |                                            |                                                  |                                                                                     |                                                                   |                                      |                                 |                                                                 |                                                             |                                                           |                                                           |                                                         |
| CT166                           | _                       | 195/60R12C | £75                                           | £3,145                                                  | £435*                                 | £330                                               | -            | £80                                        | £60                                              | -                                                                                   | -                                                                 | £595**                               | £25                             | £150                                                            | -                                                           | -                                                         | -                                                         | £670                                                    |
| CT167                           | 3500kg                  | 195/60R12C | £75                                           | £3,700                                                  | £510*                                 | £350                                               | -            | £95                                        | £75                                              | -                                                                                   | -                                                                 | £625**                               | £25                             | £170                                                            | -                                                           | -                                                         | -                                                         | £670                                                    |