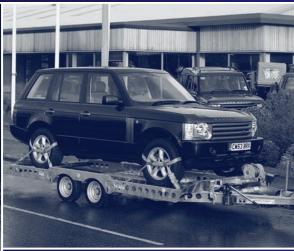

## CAR TRANSPORTER PRICE LIST

## Car Transporter Price List

|                                 | Maximum<br>Gross Weight | Тугеѕ      | Delivery Charge to UK<br>Mainland Distributor | Basic Trailer                                           | Spare Wheel & Bracket                 | Centre Decking -<br>Aluminium Treadplate<br>Infill | LED Lights   | Softlink Adjustable<br>Wheel Straps (Pair) | Vehicle Wheel Chocks<br>(Pair)                   | Heavy Duty Lockable<br>Steel Toolbox                                                | Winch Mounting Kit                                                | 3T Strop Winch<br>(Monual)           | 3T Cable Winch<br>(Manual)      | Superwinch S5500<br>electric winch complete<br>with Power Leads | Superwinch S5500<br>electric winch complete<br>with Battery | Circuit 600kg<br>Mechanical Cable<br>Winch                | Rally 1050kg<br>Mechanical Cable<br>Winch                 | Recovery 1500kg<br>Mechanical Cable<br>Winch            |
|---------------------------------|-------------------------|------------|-----------------------------------------------|---------------------------------------------------------|---------------------------------------|----------------------------------------------------|--------------|--------------------------------------------|--------------------------------------------------|-------------------------------------------------------------------------------------|-------------------------------------------------------------------|--------------------------------------|---------------------------------|-----------------------------------------------------------------|-------------------------------------------------------------|-----------------------------------------------------------|-----------------------------------------------------------|---------------------------------------------------------|
| <b>Car Transporter Trailers</b> |                         |            |                                               |                                                         |                                       |                                                    |              |                                            |                                                  |                                                                                     |                                                                   |                                      |                                 |                                                                 |                                                             |                                                           |                                                           |                                                         |
| CT115 (Single Axle)             | 1400kg                  | 155/70R12C | £75                                           | £1,355                                                  | £105                                  | -                                                  | -            | £50                                        | £45                                              | £50                                                                                 | £95                                                               | -                                    | -                               | -                                                               | -                                                           | £135                                                      | £180                                                      | £235                                                    |
| CT136SA (Single Axle)           | 1400kg                  | 155/70R12C | £75                                           | £1,420                                                  | £105                                  | -                                                  | -            | £50                                        | £45                                              | £50                                                                                 | £95                                                               | -                                    | -                               | -                                                               | -                                                           | £135                                                      | £180                                                      | £235                                                    |
| CT136TA (Twin Axle)             | 2000kg                  | 155/70R12C | £75                                           | £1,680                                                  | £105                                  | £180                                               | -            | £50                                        | £45                                              | £50                                                                                 | £95                                                               | -                                    | -                               | -                                                               | -                                                           | £135                                                      | £180                                                      | £235                                                    |
| CT136HD (Twin Axle)             | 2600kg                  | 155/70R12C | £75                                           | £1,790                                                  | £105                                  | £140                                               | -            | £50                                        | £45                                              | £50                                                                                 | £95                                                               | -                                    | -                               | -                                                               | -                                                           | £135                                                      | £180                                                      | £235                                                    |
| CT177                           | 3500kg                  | 155/70R12C | £75                                           | £3,100                                                  | Std                                   | £225                                               | £155         | £50                                        | £50                                              | Std                                                                                 | Std                                                               | £285                                 | £295                            | £495                                                            | £560                                                        | -                                                         | -                                                         | -                                                       |
|                                 | Maximum<br>Gross Weight | Тутеѕ      | Delivery Charge to UK<br>Mainland Distributor | Trailer Fitted With<br>Resin Coated<br>Plywood Platform | Aluminum Treadplate<br>Floor Covering | Removable Headboard,<br>Dropside & Tailboard       | Skid Carrier | Removable Headboard                        | Removable Ladder<br>Rack (Headboard<br>Required) | 1.8m/6' Long Perforated<br>Galvanised Steel Skids (Pair)<br>(Including Prop Stands) | 1.8m/6' Long Aluminium<br>Skids (Pair) (Including<br>Prop Stands) | Weldmesh Panelled<br>Side Extensions | Recessed Lashing<br>Ring (Pair) | 3' Full Width Loading<br>Ramp (Replaces<br>Standard Ramp)       | Prop Stands                                                 | Manual Winch - Cable<br>(2000kg) Supplied<br>With Bracket | Manual Winch - Cable<br>(3000kg) Supplied<br>With Bracket | Electric Winch (12v) - Cable<br>(Supplied With Bracket) |
| Beavertail Trailers             |                         |            |                                               |                                                         |                                       |                                                    | - / -        |                                            |                                                  |                                                                                     |                                                                   |                                      |                                 |                                                                 |                                                             |                                                           |                                                           | 2 / = 2                                                 |
| LT146/B                         | _                       | 145/70R13C | £75                                           | £2,345                                                  | £420                                  | £425                                               | 06£          | £85                                        | £65                                              |                                                                                     | £340**                                                            | -                                    | £25                             | -                                                               | £55                                                         | £300                                                      | £325                                                      | £670                                                    |
| LM146/B                         |                         | 195/60R12C | £75                                           | £2,620                                                  | £420                                  | £425                                               | £60          | £85                                        | £65                                              | £205**                                                                              |                                                                   | -                                    | £25                             | -                                                               | £55                                                         | £300                                                      | £325                                                      | £670                                                    |
| LM147/B                         | _                       | 195/60R12C | £75                                           | £2,880                                                  | £470                                  | £450                                               | £60          | £90                                        | £80                                              | £205**                                                                              |                                                                   | -                                    | £25                             | -                                                               | £55                                                         | £300                                                      | £325                                                      | £670                                                    |
| LM166/B                         | _                       | 195/60R12C | £75                                           | £2,795                                                  | £470                                  | £500                                               | £60          | £85                                        | £65                                              |                                                                                     | £340**                                                            | -                                    | £25                             | -                                                               | £55                                                         | £300                                                      | £325                                                      | £670                                                    |
| LM167/B                         | 3500kg                  | 195/60R12C | £75                                           | £3,010                                                  | £530                                  | £520                                               | £60          | £90                                        | 08£                                              | £205**                                                                              | £340**                                                            | -                                    | £25                             | -                                                               | £55                                                         | £300                                                      | £325                                                      | £670                                                    |
| Tiltbed Trailers                |                         |            |                                               |                                                         |                                       |                                                    |              |                                            |                                                  |                                                                                     |                                                                   |                                      |                                 |                                                                 |                                                             |                                                           |                                                           |                                                         |
| CT166                           | _                       | 195/60R12C | £75                                           | £3,145                                                  | £435*                                 | £330                                               | -            | £80                                        | £60                                              | -                                                                                   | -                                                                 | £595**                               | £25                             | £150                                                            | -                                                           | -                                                         | -                                                         | £670                                                    |
| CT167                           | 3500kg                  | 195/60R12C | £75                                           | £3,700                                                  | £510*                                 | £350                                               | -            | £95                                        | £75                                              | -                                                                                   | -                                                                 | £625**                               | £25                             | £170                                                            | -                                                           | -                                                         | -                                                         | £670                                                    |