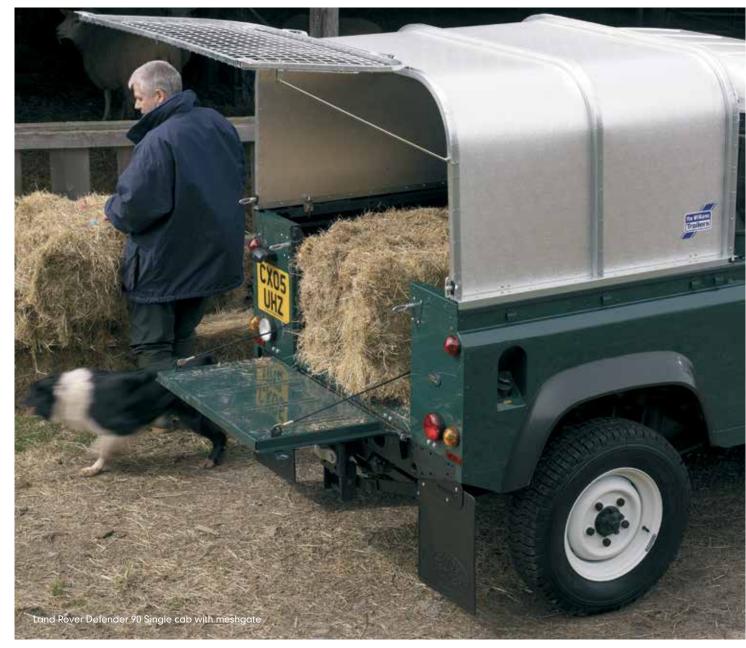

They are designed and built to take the inevitable rough treatment they are subjected to in farming and construction environments. Tailgates are panelled either in galvanized steel weld mesh or 2mm thick aluminium with optional toughened glass window.

A selection of our general duty and unbraked trailers are offered with optional canopies. They are available to order with your new trailer or can be purchased and fitted to an existing trailer. Canopies can double the versatility of your trailers, conceal your trailer load, increase load security when travelling and can provide a degree of weather protection.

Canopies for trailers with a tailboard are offered with the option of a meshgate or aluminium door. Trailers with a ramp option will have an approximate gap of 200mm between the top of the ramp and roof of the canopy.

Trailer canopies with an aluminium door with window also have a window in the front panel of the canopy. Those supplied with an aluminium door without a window have no window in the front panel.

Please note the headroom on a GD fitted with a canopy that has a rear ramp is 1440mm and with a tailboard is 800mm.