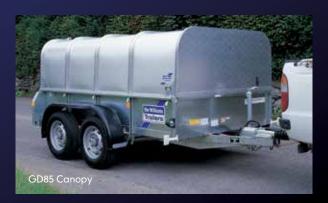

#### Canopies - Specifications and Price List

| PART COD | E MODEL               | MESHGATE | ALUMINIUM<br>DOOR<br>(WINDOW) | ALUMINIUM<br>DOOR<br>(NO WINDOW) | SIDE<br>ACCESS<br>DOOR | DELIVERY<br>CHARGE TO UK<br>MAINLAND<br>DISTRIBUTOR |
|----------|-----------------------|----------|-------------------------------|----------------------------------|------------------------|-----------------------------------------------------|
| V600M*   | GD64 with Ramp        | £455     | -                             | -                                | £105                   | £65                                                 |
| V601M*   | GD64 with Tailboard   | £480     | £565                          | £555                             | £105                   | £65                                                 |
| V610M*   | GD84 with Ramp        | £505     | -                             | -                                | £105                   | £65                                                 |
| V611M*   | GD84 with Tailboard   | £525     | £615                          | £605                             | £105                   | £65                                                 |
| V612M*   | GD85 with Ramp        | £570     | -                             | -                                | £105                   | £65                                                 |
| V613M*   | GD85 with Tailboard   | £580     | £660                          | £650                             | £105                   | £65                                                 |
| V635     | P6e with Ramp         | £450     | -                             | -                                | £105                   | £65                                                 |
| V641     | P6e with Tailboard    | £475     | £560                          | £545                             | £105                   | £65                                                 |
| V645     | Pée Livestock Model** | £585     | -                             | -                                | £105                   | £65                                                 |
| V660     | P7e with Ramp         | £460     | -                             | -                                | £105                   | £65                                                 |
| V661     | P7e with Tailboard    | £510     | £590                          | £580                             | £105                   | £65                                                 |
| V665     | P7e Livestock Model** | £595     | -                             | -                                | £105                   | £65                                                 |
| V670     | P8e with Ramp         | £515     | -                             | -                                | £105                   | £65                                                 |
| V671     | P8e with Tailboard    | £540     | £625                          | £595                             | £105                   | £65                                                 |