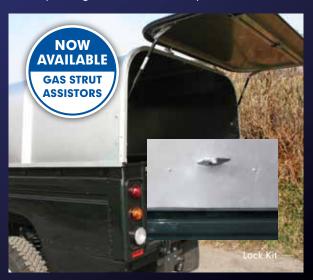

Convenient gas strut assistors are available for most pick-up canopy models. These make the operation of the rear tailgate very convenient. Also available as an accessory on most pickup models with aluminium tailgates is a handy lock.\*

\*The lock does not secure the vehicle tailgate