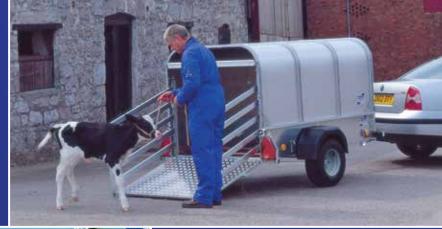

A selection of our general duty and unbraked trailers are offered with optional canopies. They are available to order with your new trailer or can be purchased and fitted to an existing trailer. Canopies can double the versatility of your trailers, conceal your trailer load, increase load security when travelling and can provide a degree of weather protection.

Canopies for trailers with a tailboard are offered with the option of a meshgate or aluminium door. Trailers with a ramp option will have an approximate gap of 200mm between the top of the ramp and roof of the canopy.

Trailer canopies with an aluminium door with window also have a window in the front panel of the canopy. Those supplied with an aluminium door without a window have no window in the front panel.

Please note the headroom on a GD fitted with a canopy that has a rear ramp is 1440mm and with a tailboard is 800mm.