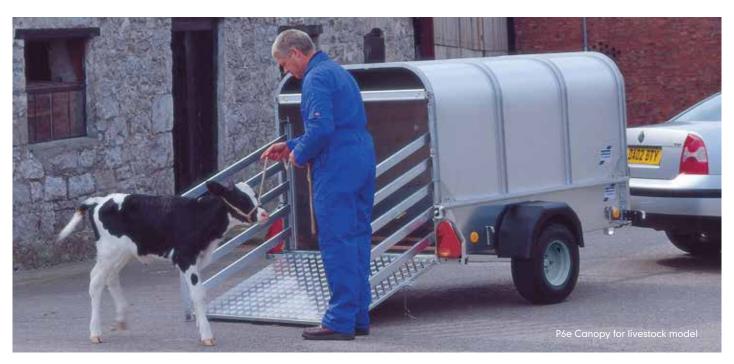

A selection of our general duty and unbraked trailers are offered with optional canopies. They are available to order with your new trailer or can be purchased and fitted to an existing trailer. Canopies can double the versatility of your trailers, conceal your trailer load, increase load security when travelling and can provide a degree of weather protection.

Canopies for trailers with a tailboard are offered with the option of a meshgate or aluminium door. Trailers with a ramp option will have an approximate gap of 200mm between the top of the ramp and roof of the canopy.

Trailer canopies with an aluminium door with window also have a window in the front panel of the canopy. Those supplied with an aluminium door without a window have no window in the front panel.

Please note the headroom on a GD fitted with a canopy that has a rear ramp is 1440mm and with a tailboard is 800mm.