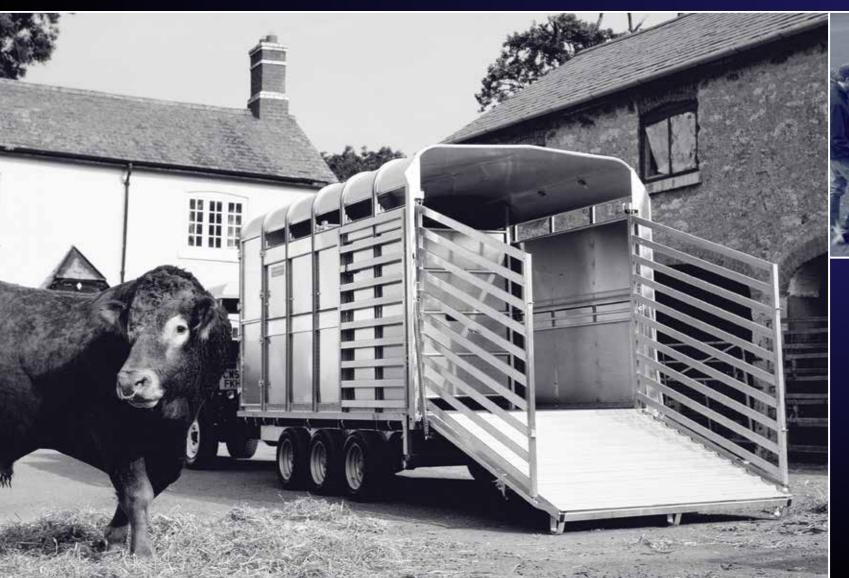

# LIVESTOCK PRICE LIST

## Livestock Trailer Price List

|                |                          | Maximum<br>Gross Weight | Tyres                  | Delivery Charge to UK<br>Mainland Distributor | Trailer fitted with<br>EasyLoad™ Ramp<br>and Aluminium Sheep<br>Deck System | Trailer fitted with<br>Standard Ramp<br>without Sheep Deck | Trailer fitted with<br>Combination Ramp<br>Doors without<br>Sheep Deck | Large Cross Division | Small Cross Division<br>(For use with Sheep<br>Deck System on 6' and<br>7' models) | Ramp Gate<br>Extensions (Pair) | Sump Tank    | Lower Vent Rail | Cattle-only<br>(Permanently Closed<br>Lower Vents)# | Fold-down Front Flap | Fixed Wind Deflector | Hinged Wind<br>Deflector | Centre Partition<br>Kit (7' Headroom<br>Models Only) |           |                                                   |
|----------------|--------------------------|-------------------------|------------------------|-----------------------------------------------|-----------------------------------------------------------------------------|------------------------------------------------------------|------------------------------------------------------------------------|----------------------|------------------------------------------------------------------------------------|--------------------------------|--------------|-----------------|-----------------------------------------------------|----------------------|----------------------|--------------------------|------------------------------------------------------|-----------|---------------------------------------------------|
| TA5            | 8'x4' H/R                | 2700kg                  | 165R13C                | £144                                          | -                                                                           | £4,205                                                     | - 1                                                                    | -                    | £133                                                                               | -                              | £279         | -               | -                                                   | -                    | -                    | -                        | -                                                    |           |                                                   |
| TA5            | 10'x4' H/R               | 2700kg                  | 165R13C                | £144                                          | -                                                                           | £4,484                                                     | -                                                                      | -                    | £133                                                                               | -                              | £279         | -               | -                                                   | -                    | -                    | -                        | -                                                    |           |                                                   |
| TA5            | 12'x4' H/R               | 2700kg                  | 165R13C                | £144                                          | -                                                                           | £4,676                                                     | -                                                                      | -                    | £133                                                                               | -                              | £279         | -               | -                                                   | -                    | -                    | -                        | -                                                    |           |                                                   |
| TA5HD          | 14'x4' H/R               | 3500kg                  | 175/75R16C             | £144                                          | -                                                                           | £5,387                                                     | -                                                                      | -                    | £133                                                                               | -                              | £279         | -               | -                                                   | -                    | -                    | -                        | -                                                    |           |                                                   |
| TA510          | 14'x4' H/R               | 3500kg                  | 175/75R16C             | £144                                          | -                                                                           | £5,526                                                     | -                                                                      | -                    | £133                                                                               | -                              | £279         | -               | -                                                   | -                    | -                    | -                        | -                                                    |           |                                                   |
| TA510T         | 14'x4' H/R (Tri-Axle)    | 3500kg                  | 175/75R16C             | £144                                          | -                                                                           | £6,078                                                     | -                                                                      | -                    | £133                                                                               | -                              | £279         | -               | -                                                   | -                    | -                    | -                        | -                                                    |           |                                                   |
| TA5            | 8'x6' H/R                | 2700kg                  | 165R13C                | £144                                          | £5,799                                                                      | £4,782                                                     | £5,081                                                                 | £306                 | £120                                                                               | £193                           | £279         | £53             | Option                                              | £266                 | £352                 | £558                     | -                                                    |           |                                                   |
| TA5            | 10'x6' H/R               | 2700kg                  | 175/75R16C             | £144                                          | £6,509                                                                      | £5,354                                                     | £5,659                                                                 | £306                 | £120                                                                               | £193                           | £279         | £53             | Option                                              | £266                 | £352                 | £558                     | -                                                    |           |                                                   |
| TA5            | 10'x7' H/R               | 2700kg                  | 175/75R16C             | £144                                          | £6,642                                                                      | £5,493                                                     | £5,799                                                                 | £319                 | £120                                                                               | £193                           | £279         | £60             | Option                                              | £319                 | £352                 | £558                     | £571                                                 |           |                                                   |
| TA5HD<br>TA5HD | 12'x6' H/R               | 3500kg                  | 175/75R16C             | £144                                          | £6,948                                                                      | £5,766                                                     | £6,064                                                                 | £306                 | £120                                                                               | £193                           | £279         | £60             | Option                                              | £266                 | £352                 | £558                     | -                                                    |           |                                                   |
| TA5HD          | 12'x6' H/R               | 3500kg                  | 6.50R16C               | £144<br>£144                                  | £7,114                                                                      | £5,932                                                     | £6,244                                                                 | £306                 | £120                                                                               | £193                           | £279<br>£279 | £60<br>06£      | Option                                              | £266                 | £352<br>£352         | £558<br>£558             | -<br>£571                                            |           |                                                   |
| TA5HD          | 12'x7' H/R<br>12'x7' H/R | 3500kg<br>3500kg        | 175/75R16C<br>6.50R16C | £144<br>£144                                  | £7,114<br>£7,293                                                            | £5,938<br>£6,104                                           | £6,230<br>£6,403                                                       | £319<br>£319         | £120<br>£120                                                                       | £193<br>£193                   | £279         | £60             | Option<br>Option                                    | £319<br>£319         | £352                 | £558                     | £571<br>£571                                         |           |                                                   |
| TA5HD          | 14'x6' H/R               | 3500kg                  | 175/75R16C             | £144<br>£144                                  | £7,275<br>£7,426                                                            | £6,104                                                     | £6,403                                                                 | £306                 | £120                                                                               | £193                           | £279         | £66             | Option                                              | £266                 | £352                 | £558                     | 23/1                                                 |           |                                                   |
| TA5HD          | 14'x6' H/R               | 3500kg                  | 6.50R16C               | £144                                          | £7,420<br>£7,592                                                            | £6,270                                                     | £6,576                                                                 | £306                 | £120                                                                               | £193                           | £279         | £66             | Option                                              | £266                 | £352                 | £558                     | -                                                    |           |                                                   |
| TA5HDT         | 14'x6' H/R (Tri-Axle)    | 3500kg                  | 175/75R16C             | £144                                          | £7,964                                                                      | £6,649                                                     | £6,948                                                                 | £306                 | £120                                                                               | £193                           | £279         | £66             | Option                                              | £266                 | £352                 | £558                     | -                                                    |           |                                                   |
| TA5HD          | 14'x7' H/R               | 3500kg                  | 175/75R16C             | £144                                          | £7,599                                                                      | £6,270                                                     | £6,576                                                                 | £319                 | £120                                                                               | £193                           | £279         | £66             | Option                                              | £319                 | £352                 | £558                     | £571                                                 |           |                                                   |
| TA5HD          | 14'x7' H/R               | 3500kg                  | 6.50R16C               | £144                                          | £7,765                                                                      | £6,443                                                     | £6,742                                                                 | £319                 | £120                                                                               | £193                           | £279         | £66             | Option                                              | £319                 | £352                 | £558                     | £571                                                 |           |                                                   |
| TA5HDT         | 14'x7' H/R (Tri-Axle)    | 3500kg                  | 175/75R16C             | £144                                          | £8,143                                                                      | £6,815                                                     | £7,121                                                                 | £319                 | £120                                                                               | £193                           | £279         | £66             | Option                                              | £319                 | £352                 | £558                     | £571                                                 |           |                                                   |
| TA510          | 10'x6' H/R               | 3500kg                  | 175/75R16C             | £144                                          | £6,921                                                                      | £5,759                                                     | £6,098                                                                 | £332                 | £126                                                                               | £193                           | £279         | £53             | Option                                              | £292                 | £359                 | £571                     | -                                                    |           |                                                   |
| TA510          | 10'x6' H/R               | 3500kg                  | 6.50R16C               | £144                                          | £7,087                                                                      | £5,932                                                     | £6,270                                                                 | £332                 | £126                                                                               | £193                           | £279         | £53             | Option                                              | £292                 | £359                 | £571                     | -                                                    |           |                                                   |
| TA510          | 10'x7' H/R               | 3500kg                  | 175/75R16C             | £144                                          | £7,081                                                                      | £5,932                                                     | £6,270                                                                 | £352                 | £126                                                                               | £193                           | £279         | £53             | Option                                              | £345                 | £372                 | £604                     | £571                                                 |           |                                                   |
| TA510          | 10'x7' H/R               | 3500kg                  | 6.50R16C               | £144                                          | £7,254                                                                      | £6,098                                                     | £6,443                                                                 | £352                 | £126                                                                               | £193                           | £279         | £53             | Option                                              | £345                 | £372                 | £604                     | £571                                                 |           |                                                   |
| TA510          | 12'x6' H/R               | 3500kg                  | 175/75R16C             | £144                                          | £7,254                                                                      | £5,991                                                     | £6,330                                                                 | £332                 | £126                                                                               | £193                           | £279         | £60             | Option                                              | £292                 | £359                 | £571                     | -                                                    |           |                                                   |
| TA510          | 12'x6' H/R               | 3500kg                  | 6.50R16C               | £144                                          | £7,419                                                                      | £6,171                                                     | £6,503                                                                 | £332                 | £126                                                                               | £193                           | £279         | £60             | Option                                              | £292                 | £359                 | £571                     | -                                                    |           |                                                   |
| TA510          | 12'x7' H/R               | 3500kg                  | 175/75R16C             | £144                                          | £7,526                                                                      | £6,197                                                     | £6,536                                                                 | £352                 | £126                                                                               | £193                           | £279         | £60             | Option                                              | £345                 | £372                 | £604                     | £571                                                 |           |                                                   |
| TA510          | 12'x7' H/R               | 3500kg                  | 6.50R16C               | £144                                          | £7,625                                                                      | £6,370                                                     | £6,702                                                                 | £352                 | £126                                                                               | £193                           | £279         | £60             | Option                                              | £345                 | £372                 | £604                     | £571                                                 |           |                                                   |
| TA510          | 14'x6' H/R               | 3500kg                  | 6.50R16C               | £144                                          | £7,864                                                                      | £6,509                                                     | £6,842                                                                 | £332                 | £126                                                                               | £193                           | £279         | £66             | Option                                              | £292                 | £359                 | £571                     | -                                                    |           |                                                   |
| TA510T         | 14'x6' H/R (Tri-Axle)    | 3500kg                  | 175/75R16C             | £144                                          | £8,270                                                                      | £6,914                                                     | £7,233                                                                 | £332                 | £126                                                                               | £193                           | £279         | £66             | Option                                              | £292                 | £359                 | £571                     | -                                                    |           |                                                   |
| TA510          | 14'x7' H/R               | 3500kg                  | 6.50R16C               | £144                                          | £8,064                                                                      | £6,709                                                     | £7,041                                                                 | £352                 | £126                                                                               | £193                           | £279         | £66             | Option                                              | £345                 | £372                 | £604                     | £571                                                 |           |                                                   |
| TA510T         | 14'x7' H/R (Tri-Axle)    | 3500kg                  | 175/75R16C             | £144                                          | £8,369                                                                      | £7,054                                                     | £7,386                                                                 | £352                 | £126                                                                               | £193                           | £279         | £66             | Option                                              | £345                 | £372                 | £604                     | £571                                                 |           |                                                   |
|                |                          | Maximum<br>Gross Weight | Тутеѕ                  | Delivery Charge to UK<br>Mainland Distributor | Trailer fitted with<br>EasyLoad™ Ramp<br>and Aluminium Sheep<br>Deck System | Trailer fitted with<br>Standard Ramp<br>without Sheep Deck | DP Container<br>Removal Kit                                            | Large Cross Division | Small Cross Division<br>(For use with Sheep<br>Deck System on 6' and<br>7' models) | Ramp Gate<br>Extensions (Pair) | Sump Tank    | Lower Vent Rail | Cattle-only<br>(Permanently Closed<br>Lower Vents)# | Fold-down Front Flap | Fixed Wind Deflector | Dropside Fittings*       | Dropside Kit**                                       | Headboard | Intergrated Skid<br>Carrier and Prop<br>Stands*** |
|                |                          |                         |                        |                                               |                                                                             |                                                            |                                                                        |                      |                                                                                    |                                |              |                 |                                                     |                      |                      |                          |                                                      |           |                                                   |
| DP120          | 10'x6' H/R               | 3500kg                  | 195/60R12C             | £144                                          | £7,127                                                                      | £6,051                                                     | £272                                                                   | £345                 | £126                                                                               | £246                           | £292         | £53             | Option                                              | £299                 | £359                 | £100                     | £511                                                 | £173      | £219                                              |
| DP120          | 12'x6' H/R               | 3500kg                  | 195/60R12C             | £144                                          | £7,612                                                                      | £6,323                                                     | £272                                                                   | £345                 | £126                                                                               | £246                           | £292         | £60             | Option                                              | £299                 | £359                 | £100                     | £551                                                 | £173      | £219                                              |
| DP120T         | 12'x6' H/R (Tri-Axle)    | 3500kg                  | 195/60R12C             | £144                                          | £8,150                                                                      | £6,868                                                     | £272                                                                   | £345                 | £126                                                                               | £246                           | £292         | £60             | Option                                              | £299                 | £359                 | £100                     | £551                                                 | £173      | £219                                              |
| DP120T         | 14'x6' H/R (Tri-Axle)    | 3500kg                  | 195/60R12C             | £144                                          | \$8,608                                                                     | £7,187                                                     | £272                                                                   | £345                 | £126                                                                               | £246                           | £292         | £66             | Option                                              | £299                 | £359                 | £100                     | £578                                                 | £173      | £219                                              |