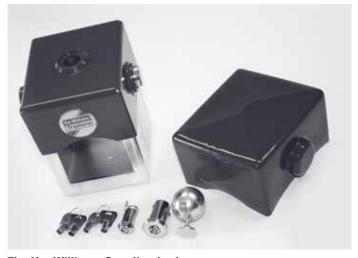

#### The Ifor Williams Coupling Lock

Awarded 'Gold Standard' by Sold Secure. It's use may reduce your insurance premium. Comes with a spare barrel lock to replace the lock inside the coupling head to enable the use of the same key to open both locks. Fits all featured braked trailers.