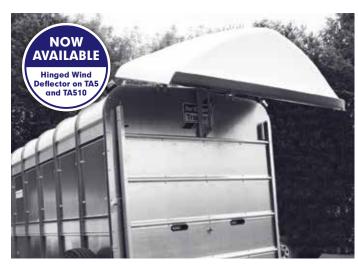

#### **Hinged Wind Deflector**

In addition to the Fixed Wind Deflector, a Hinged Wind Deflector is now available and has all the benefits of a Fixed Wind Deflector and allows stowage of a large cross division on the front of the trailer.