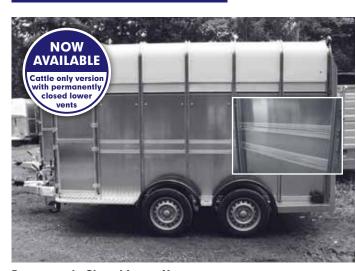

#### **Permanently Closed Lower Vent**

Some customers may prefer to have this feature if the trailer is used to transport cattle exclusively. Not suitable for transporting sheep.