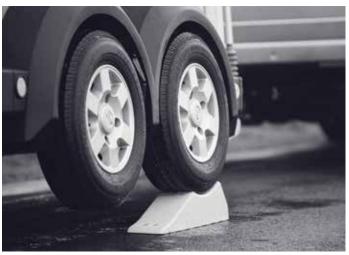

#### Trailer Aid™

Use it once and you'll never be without it. Used when replacing a flat or punctured tyre. Saves time and energy, no need to use a jack.

P6e & P7e model prices include Livestock Kit as standard. See Unbraked brochure for standard P6e & P7e prices.