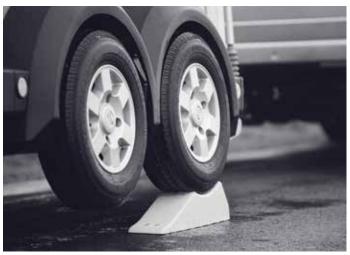

#### Trailer Aid™

Use it once and you'll never be without it. Used when replacing a flat or punctured tyre. Saves time and energy, no need to use a jack.

P6e & P7e model prices include Livestock Kit as standard. See Unbraked brochure for standard P6e & P7e prices.