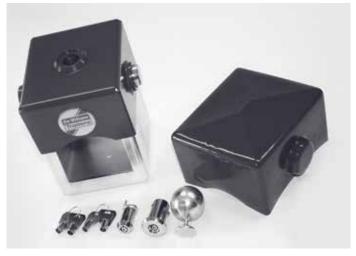

#### The Ifor Williams Coupling Lock

Awarded 'Gold Standard' by Sold Secure. It's use may reduce your insurance premium. Comes with a spare barrel lock to replace the lock inside the coupling head to enable the use of the same key to open both locks. Fits all featured braked trailers.