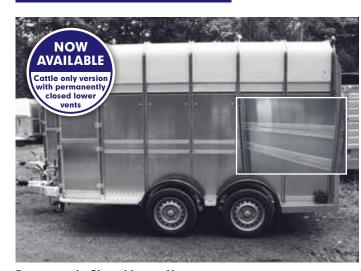

#### **Permanently Closed Lower Vent**

Some customers may prefer to have this feature if the trailer is used to transport cattle exclusively. Not suitable for transporting sheep.