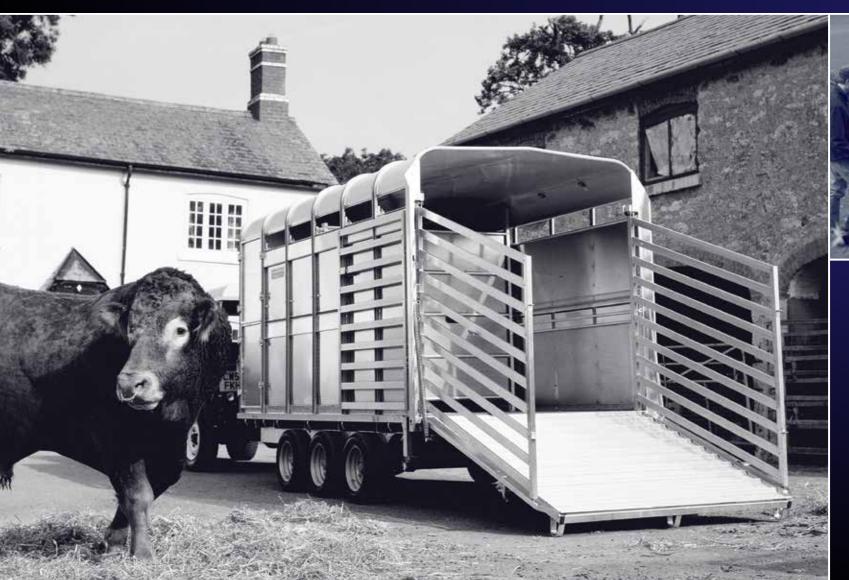

# LIVESTOCK PRICE LIST

## Livestock Trailer Price List

|                |                                                | Maximum<br>Gross Weight | Tyres                    | Delivery Charge to UK<br>Mainland Distributor | Trailer fitted with<br>EasyLoad™ Ramp<br>and Aluminium Sheep<br>Deck System              | Trailer fitted with<br>Standard Ramp<br>without Sheep Deck | Trailer fitted with<br>Combination Ramp<br>Doors without<br>Sheep Deck | Large Cross Division | Small Cross Division<br>(For use with Sheep<br>Deck System on 6' and<br>7' models) | Ramp Gate<br>Extensions (Pair) | Sump Tank    | Lower Vent Rail | Cattle-only<br>(Permanently Closed<br>Lower Vents)# | Fold-down Front Flap | Fixed Wind Deflector | Hinged Wind<br>Deflector | Centre Partition<br>Kit (7' Headroom<br>Models Only) |              |                                                   |
|----------------|------------------------------------------------|-------------------------|--------------------------|-----------------------------------------------|------------------------------------------------------------------------------------------|------------------------------------------------------------|------------------------------------------------------------------------|----------------------|------------------------------------------------------------------------------------|--------------------------------|--------------|-----------------|-----------------------------------------------------|----------------------|----------------------|--------------------------|------------------------------------------------------|--------------|---------------------------------------------------|
| TA5            | 8'x4' H/R                                      | 2700kg                  | 165R13C                  | £125                                          | -                                                                                        | £3,165                                                     | -                                                                      | -                    | £95                                                                                | -                              | £240         | -               | -                                                   | -                    | -                    | -                        | -                                                    |              |                                                   |
| TA5            | 10'x4' H/R                                     | 2700kg                  | 165R13C                  | £125                                          | -                                                                                        | £3,375                                                     | -                                                                      | -                    | £95                                                                                | -                              | £210         | -               | -                                                   | -                    | -                    | -                        | -                                                    |              |                                                   |
| TA5            | 12'x4' H/R                                     | 2700kg                  | 165R13C                  | £125                                          | -                                                                                        | £3,520                                                     | -                                                                      | -                    | £95                                                                                | -                              | £210         | -               | -                                                   | -                    | -                    | -                        | -                                                    |              |                                                   |
| TA5HD          | 14'x4' H/R                                     | 3500kg                  | 175/75R16C               | £125                                          | -                                                                                        | £4,055                                                     | -                                                                      | -                    | £100                                                                               | -                              | £210         | -               | -                                                   | -                    | -                    | -                        | -                                                    |              |                                                   |
| TA510          | 14'x4' H/R                                     | 3500kg                  | 175/75R16C               | £125                                          | -                                                                                        | £4,160                                                     | -                                                                      |                      | £100                                                                               | -                              | £210         | -               | -                                                   | -                    | -                    | -                        | -                                                    |              |                                                   |
| TA510T         | 14'x4' H/R (Tri-Axle)                          | 3500kg                  | 175/75R16C               | £125                                          | -                                                                                        | £4,575                                                     | -                                                                      | -                    | £100                                                                               | -                              | £210         | -               | -                                                   | -                    | -                    | -                        | -                                                    |              |                                                   |
| TA5            | 8'x6' H/R                                      | 2700kg                  | 165R13C                  | £125                                          | £4,365                                                                                   | £3,600                                                     | £3,825                                                                 | £230                 | £90                                                                                | £145                           | £240         | £40             | Option                                              | £200                 | £265                 | £420                     | -                                                    |              |                                                   |
| TA5            | 10'x6' H/R                                     | 2700kg                  | 175/75R16C               | £125                                          | £4,900                                                                                   | £4,030                                                     | £4,260                                                                 | £230                 | £90                                                                                | £145                           | £210         | £40             | Option                                              | £200                 | £265                 | £420                     | -                                                    |              |                                                   |
| TA5            | 10'x7' H/R                                     | 2700kg                  | 175/75R16C               | £125                                          | £5,000                                                                                   | £4,135                                                     | £4,365                                                                 | £240                 | £90                                                                                | £145                           | £210         | £45             | Option                                              | £240                 | £265                 | £420                     | £430                                                 |              |                                                   |
| TA5HD<br>TA5HD | 12'x6' H/R<br>12'x6' H/R                       | 3500kg                  | 175/75R16C               | £125<br>£125                                  | £5,230                                                                                   | £4,340                                                     | £4,565                                                                 | £230<br>£230         | £90                                                                                | £145                           | £210         | £45             | Option                                              | £200                 | £265                 | £420                     | -                                                    |              |                                                   |
|                |                                                | 3500kg                  | 6.50R16C                 | £125<br>£125                                  | £5,355                                                                                   | £4,465                                                     | £4,700                                                                 |                      | £90                                                                                | £145                           | £210         | £45             | Option                                              | £200                 | £265                 | £420                     | - 0.470                                              |              |                                                   |
| TA5HD<br>TA5HD | 12'x7' H/R<br>12'x7' H/R                       | 3500kg<br>3500kg        | 175/75R16C<br>6.50R16C   | £125<br>£125                                  | £5,355                                                                                   | £4,470<br>£4,595                                           | £4,690<br>£4,820                                                       | £240<br>£240         | £90<br>£90                                                                         | £145<br>£145                   | £210<br>£210 | £45<br>£45      | Option<br>Option                                    | £240<br>£240         | £265<br>£265         | £420<br>£420             | £430<br>£430                                         |              |                                                   |
| TA5HD          | 14'x6' H/R                                     | 3500kg                  | 175/75R16C               | £125                                          | £5,490<br>£5,590                                                                         | £4,595                                                     | £4,820<br>£4,820                                                       | £240<br>£230         | £90                                                                                | £145<br>£145                   | £210         | £50             |                                                     | £240<br>£200         | £265                 | £420                     | 1430                                                 |              |                                                   |
| TA5HD          | 14'x6' H/R                                     | 3500kg                  | 6.50R16C                 | £125                                          | £5,715                                                                                   | £4,720                                                     | £4,820                                                                 | £230                 | £90                                                                                | £145                           | £240         | £50             | Option<br>Option                                    | £200                 | £265                 | £420                     | -                                                    |              |                                                   |
| TA5HDT         | 14'x6' H/R (Tri-Axle)                          | 3500kg                  | 175/75R16C               | £125                                          | £5,995                                                                                   | £5,005                                                     | £5,230                                                                 | £230                 | £90                                                                                | £145                           | £240         | £50             | Option                                              | £200                 | £265                 | £420                     | _                                                    |              |                                                   |
| TA5HD          | 14'x7' H/R                                     | 3500kg                  | 175/75R16C               | £125                                          | £5,720                                                                                   | £4,720                                                     | £4,950                                                                 | £240                 | £90                                                                                | £145                           | £240         | £50             | Option                                              | £240                 | £265                 | £420                     | £430                                                 |              |                                                   |
| TA5HD          | 14'x7' H/R                                     | 3500kg                  | 6.50R16C                 | £125                                          | £5,845                                                                                   | £4,850                                                     | £5,075                                                                 | £240                 | £90                                                                                | £145                           | £240         | £50             | Option                                              | £240                 | £265                 | £420                     | £430                                                 |              |                                                   |
| TA5HDT         | 14'x7' H/R (Tri-Axle)                          | 3500kg                  | 175/75R16C               | £125                                          | £6,130                                                                                   | £5,130                                                     | £5,360                                                                 | £240                 | £90                                                                                | £145                           | £240         | £50             | Option                                              | £240                 | £265                 | £420                     | £430                                                 |              |                                                   |
| TA510          | 10'x6' H/R                                     | 3500kg                  | 175/75R16C               | £125                                          | £5,210                                                                                   | £4,335                                                     | £4,590                                                                 | £250                 | £95                                                                                | £145                           | £210         | £40             | Option                                              | £220                 | £270                 | £430                     | -                                                    |              |                                                   |
| TA510          | 10'x6' H/R                                     | 3500kg                  | 6.50R16C                 | £125                                          | £5,335                                                                                   | £4,465                                                     | £4,720                                                                 | £250                 | £95                                                                                | £145                           | £210         | £40             | Option                                              | £220                 | £270                 | £430                     |                                                      |              |                                                   |
| TA510          | 10'x7' H/R                                     | 3500kg                  | 175/75R16C               | £125                                          | £5,330                                                                                   | £4,465                                                     | £4,720                                                                 | £265                 | £95                                                                                | £145                           | £210         | £40             | Option                                              | £260                 | £280                 | £455                     | £430                                                 |              |                                                   |
| TA510          | 10'x7' H/R                                     | 3500kg                  | 6.50R16C                 | £125                                          | £5,460                                                                                   | £4,590                                                     | £4,850                                                                 | £265                 | £95                                                                                | £145                           | £210         | £40             | Option                                              | £260                 | £280                 | £455                     | £430                                                 |              |                                                   |
| TA510          | 12'x6' H/R                                     | 3500kg                  | 175/75R16C               | £125                                          | £5,460                                                                                   | £4,510                                                     | £4,765                                                                 | £250                 | £95                                                                                | £145                           | £210         | £45             | Option                                              | £220                 | £270                 | £430                     | -                                                    |              |                                                   |
| TA510          | 12'x6' H/R                                     | 3500kg                  | 6.50R16C                 | £125                                          | £5,585                                                                                   | £4,645                                                     | £4,895                                                                 | £250                 | £95                                                                                | £145                           | £210         | £45             | Option                                              | £220                 | £270                 | £430                     | -                                                    |              |                                                   |
| TA510          | 12'x7' H/R                                     | 3500kg                  | 175/75R16C               | £125                                          | £5,665                                                                                   | £4,665                                                     | £4,920                                                                 | £265                 | £95                                                                                | £145                           | £210         | £45             | Option                                              | £260                 | £280                 | £455                     | £430                                                 |              |                                                   |
| TA510          | 12'x7' H/R                                     | 3500kg                  | 6.50R16C                 | £125                                          | £5,740                                                                                   | £4,795                                                     | £5,045                                                                 | £265                 | £95                                                                                | £145                           | £210         | £45             | Option                                              | £260                 | £280                 | £455                     | £430                                                 |              |                                                   |
| TA510          | 14'x6' H/R                                     | 3500kg                  | 6.50R16C                 | £125                                          | £5,920                                                                                   | £4,900                                                     | £5,150                                                                 | £250                 | £95                                                                                | £145                           | £240         | £50             | Option                                              | £220                 | £270                 | £430                     | -                                                    |              |                                                   |
| TA510T         | 14'x6' H/R (Tri-Axle)                          | 3500kg                  | 175/75R16C               | £125                                          | £6,225                                                                                   | £5,205                                                     | £5,445                                                                 | £250                 | £95                                                                                | £145                           | £240         | £50             | Option                                              | £220                 | £270                 | £430                     | -                                                    |              |                                                   |
| TA510          | 14'x7' H/R                                     | 3500kg                  | 6.50R16C                 | £125                                          | £6,070                                                                                   | £5,050                                                     | £5,300                                                                 | £265                 | £95                                                                                | £145                           | £240         | £50             | Option                                              | £260                 | £280                 | £455                     | £430                                                 |              |                                                   |
| TA510T         | 14'x7' H/R (Tri-Axle)                          | 3500kg                  | 175/75R16C               | £125                                          | £6,300                                                                                   | £5,310                                                     | £5,560                                                                 | £265                 | £95                                                                                | £145                           | £240         | £50             | Option                                              | £260                 | £280                 | £455                     | £430                                                 |              |                                                   |
|                |                                                | Maximum<br>Gross Weight | Tyres                    | Delivery Charge to UK<br>Mainland Distributor | Trailer fitted with<br>EasyLoad <sup>TM</sup> Ramp<br>and Aluminium Sheep<br>Deck System | Trailer fitted with<br>Standard Ramp<br>without Sheep Deck | DP Container<br>Removal Kit                                            | Large Cross Division | Small Cross Division<br>(For use with Sheep<br>Deck System on 6' and<br>7' models) | Ramp Gate<br>Extensions (Pair) | Sump Tank    | Lower Vent Rail | Cattle-only<br>(Permanently Closed<br>Lower Vents)# | Fold-down Front Flap | Fixed Wind Deflector | Dropside Fittings*       | Dropside Kit**                                       | Headboard    | Intergrated Skid<br>Carrier and Prop<br>Stands*** |
| DD120          | 10'v4' U/D                                     |                         |                          |                                               |                                                                                          |                                                            |                                                                        |                      |                                                                                    |                                |              |                 |                                                     |                      |                      |                          |                                                      |              |                                                   |
| DP120          | 10'x6' H/R                                     | 3500kg                  | 195/60R12C               | £125                                          | £5,365                                                                                   | £4,555                                                     | £205                                                                   | £260                 | £95                                                                                | £185                           | £220         | £40             | Option                                              | £225                 | £270                 | £75                      | £385                                                 | £130         | £165                                              |
| DP120          | 12'x6' H/R                                     | 3500kg                  | 195/60R12C               | £125                                          | £5,730                                                                                   | £4,760                                                     | £205                                                                   | £260                 | £95                                                                                | £185                           | £220         | £45             | Option                                              | £225                 | £270                 | £75                      | £415                                                 | £130         | £165                                              |
|                | 12'x6' H/R (Tri-Axle)<br>14'x6' H/R (Tri-Axle) | 3500kg<br>3500kg        | 195/60R12C<br>195/60R12C | £125<br>£125                                  | £6,135<br>£6,480                                                                         | £5,170<br>£5,410                                           | £205<br>£205                                                           | £260<br>£260         | £95<br>£95                                                                         | £185<br>£185                   | £220<br>£220 | £45<br>£50      | Option                                              | £225<br>£225         | £270<br>£270         | £75<br>£75               | £415<br>£435                                         | £130<br>£130 | £165<br>£165                                      |
| DF1201         | 14 X0 T/K (III-AXIE)                           | ээиикд                  | 175/00K12C               | 1125                                          | 10,400                                                                                   | 15,410                                                     | 1,200                                                                  | £20U                 | 170                                                                                | 100                            | 1220         | 200             | Option                                              | 1225                 | 22/0                 | 1/5                      | 1433                                                 | £13U         | 1100                                              |