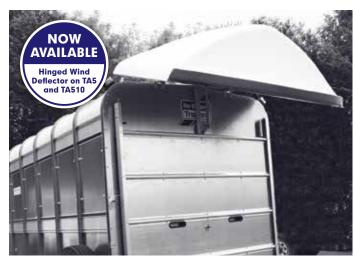

#### **Hinged Wind Deflector**

In addition to the Fixed Wind Deflector, a Hinged Wind Deflector is now available and has all the benefits of a Fixed Wind Deflector and allows stowage of a large cross division on the front of the trailer.