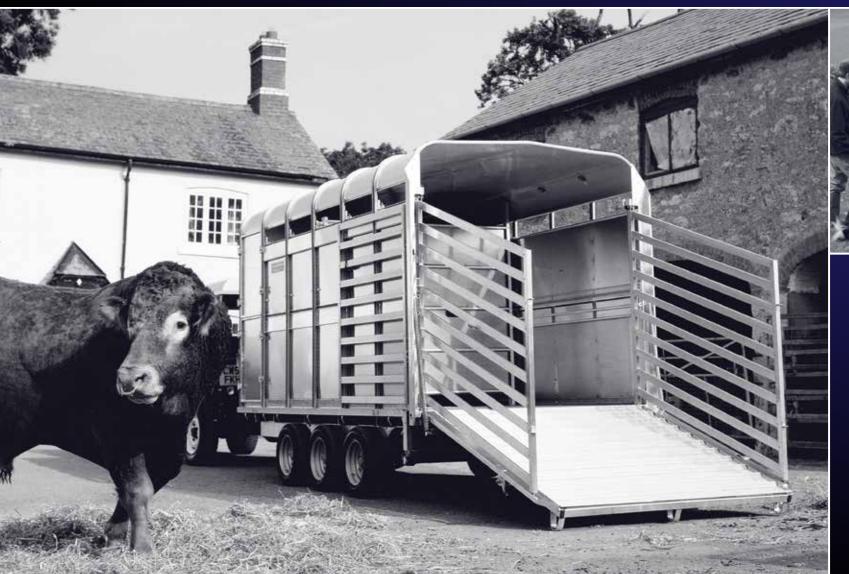

## Livestock Trailer Price List

|                |                          | Moximum<br>Gross Weight | Tyres                  | Delivery Charge to UK<br>Mainland Distributor | Trailer fitted with<br>EasyLoad™ Ramp<br>and Aluminium Sheep<br>Deck System              | Trailer fitted with<br>Standard Ramp<br>without Sheep Deck | Trailer fitted with<br>Combination Ramp<br>Doors without<br>Sheep Deck* | Large Cross Division | Small Cross Division<br>(For use with Sheep<br>Deck System on 6' and<br>7' models) | Ramp Gate<br>Extensions (Pair) | Sump Tank    | Lower Vent Rail | Cattle-only<br>(Permanently Closed<br>Lower Vents)# | Fold-down Front Flap | Fixed Wind Deflector | Hinged Wind<br>Deflector | Centre Partition<br>Kit (7' Headroom<br>Models Only) |           |                                                   |
|----------------|--------------------------|-------------------------|------------------------|-----------------------------------------------|------------------------------------------------------------------------------------------|------------------------------------------------------------|-------------------------------------------------------------------------|----------------------|------------------------------------------------------------------------------------|--------------------------------|--------------|-----------------|-----------------------------------------------------|----------------------|----------------------|--------------------------|------------------------------------------------------|-----------|---------------------------------------------------|
| TA5            | 8'x4' H/R                | 2700kg                  | 165R13C                | £125                                          | -                                                                                        | £3,100                                                     | -                                                                       | -                    | £95                                                                                | -                              | £240         | -               | -                                                   | -                    | -                    | -                        | -                                                    |           |                                                   |
| TA5            | 10'x4' H/R               | 2700kg                  | 165R13C                | £125                                          | -                                                                                        | £3,300                                                     | -                                                                       | -                    | £95                                                                                | -                              | £210         | -               | -                                                   | -                    | -                    | -                        | -                                                    |           |                                                   |
| TA5            | 12'x4' H/R               | 2700kg                  | 165R13C                | £125                                          | -                                                                                        | £3,450                                                     | -                                                                       | -                    | £95                                                                                |                                | £210         | -               | -                                                   | -                    | -                    | -                        | -                                                    |           |                                                   |
| TA5HD          | 14'x4' H/R               | 3500kg                  | 175/75R16C             | £125                                          | -                                                                                        | £3,975                                                     | -                                                                       | -                    | £100                                                                               | -                              | £210         | -               | -                                                   | -                    | -                    | -                        | -                                                    |           |                                                   |
| TA510          | 14'x4' H/R               | 3500kg                  | 175/75R16C             | £125                                          | -                                                                                        | £4,075                                                     | -                                                                       | -                    | £100                                                                               | -                              | £210         | -               | -                                                   | -                    | -                    | -                        | -                                                    |           |                                                   |
| TA510T         | 14'x4' H/R (Tri-Axle)    | 3500kg                  | 175/75R16C             | £125                                          | -                                                                                        | £4,475                                                     | -                                                                       | -                    | £100                                                                               | -                              | £210         | -               | -                                                   | -                    | -                    | -                        | -                                                    |           |                                                   |
| TA5            | 8'x6' H/R                | 2700kg                  | 165R13C                | £125                                          | £4,275                                                                                   | £3,525                                                     | £3,750                                                                  | £220                 | £90                                                                                | £145                           | £240         | £40             | Option                                              | £200                 | £265                 | £465                     | -                                                    |           |                                                   |
| TA5            | 10'x6' H/R               | 2700kg                  | 175/75R16C             | £125                                          | £4,800                                                                                   | £3,950                                                     | £4,175                                                                  | £220                 | £90                                                                                | £145                           | £210         | £40             | Option                                              | £200                 | £265                 | £465                     | - 0.470                                              |           |                                                   |
| TA5            | 10'x7' H/R               | 2700kg                  | 175/75R16C             | £125                                          | £4,900                                                                                   | £4,050                                                     | £4,275                                                                  | £240                 | £90                                                                                | £145                           | £210         | £40             | Option                                              | £230                 | £265                 | £465                     | £430                                                 |           |                                                   |
| TA5HD          | 12'x6' H/R               | 3500kg                  | 175/75R16C             | £125                                          | £5,125                                                                                   | £4,250                                                     | £4,475                                                                  | £220                 | £90                                                                                | £145                           | £210         | £45             | Option                                              | £200                 | £265                 | £465                     | -                                                    |           |                                                   |
| TA5HD<br>TA5HD | 12'x6' H/R<br>12'x7' H/R | 3500kg<br>3500kg        | 6.50R16C<br>175/75R16C | £125<br>£125                                  | £5,250<br>£5,250                                                                         | £4,375<br>£4,375                                           | £4,600<br>£4,600                                                        | £220<br>£240         | £90<br>£90                                                                         | £145<br>£145                   | £210<br>£210 | £45<br>£45      | Option                                              | £200<br>£230         | £265<br>£265         | £465<br>£465             | £430                                                 |           |                                                   |
| TA5HD          | 12'x7' H/R               | 3500kg                  | 6.50R16C               | £125                                          | £5,250<br>£5,375                                                                         |                                                            | £4,600<br>£4,725                                                        | £240<br>£240         | £90                                                                                | £145<br>£145                   | £210<br>£210 | £45<br>£45      | Option                                              | £230                 | £265                 | £465                     | £430<br>£430                                         |           |                                                   |
| TA5HD          | 14'x6' H/R               | 3500kg                  | 175/75R16C             | £125                                          | £5,375<br>£5,475                                                                         | £4,500<br>£4,500                                           | £4,725                                                                  | £240<br>£220         | £90                                                                                | £145                           | £210         | £50             | Option<br>Option                                    | £200                 | £265                 | £465                     | 1450                                                 |           |                                                   |
| TA5HD          | 14'x6' H/R               | 3500kg                  | 6.50R16C               | £125                                          | £5,475<br>£5,600                                                                         | £4,625                                                     | £4,725<br>£4,850                                                        | £220                 | £90                                                                                | £145                           | £210         | £50             | Option                                              | £200                 | £265                 | £465                     | -                                                    |           |                                                   |
| TA5HDT         | 14'x6' H/R (Tri-Axle)    | 3500kg                  | 175/75R16C             | £125                                          | £5,875                                                                                   | £4,900                                                     | £5,125                                                                  | £220                 | £90                                                                                | £145                           | £210         | £50             | Option                                              | £200                 | £265                 | £465                     | _                                                    |           |                                                   |
| TA5HD          | 14'x7' H/R               | 3500kg                  | 175/75R16C             | £125                                          | £5,600                                                                                   | £4,625                                                     | £4,850                                                                  | £240                 | £90                                                                                | £145                           | £210         | £50             | Option                                              | £230                 | £265                 | £465                     | £430                                                 |           |                                                   |
| TA5HD          | 14'x7' H/R               | 3500kg                  | 6.50R16C               | £125                                          | £5,725                                                                                   | £4,750                                                     | £4,975                                                                  | £240                 | £90                                                                                | £145                           | £210         | £50             | Option                                              | £230                 | £265                 | £465                     | £430                                                 |           |                                                   |
| TA5HDT         | 14'x7' H/R (Tri-Axle)    | 3500kg                  | 175/75R16C             | £125                                          | £6,125                                                                                   | £5,150                                                     | £5,375                                                                  | £240                 | £95                                                                                | £145                           | £210         | £50             | Option                                              | £230                 | £265                 | £465                     | £430                                                 |           |                                                   |
| TA510          | 10'x6' H/R               | 3500kg                  | 175/75R16C             | £125                                          | £5,100                                                                                   | £4,250                                                     | £4,500                                                                  | £240                 | £95                                                                                | £145                           | £210         | £40             | Option                                              | £210                 | £270                 | £475                     | -                                                    |           |                                                   |
| TA510          | 10'x6' H/R               | 3500kg                  | 6.50R16C               | £125                                          | £5,225                                                                                   | £4,375                                                     | £4,625                                                                  | £240                 | £95                                                                                | £145                           | £210         | £40             | Option                                              | £210                 | £270                 | £475                     | -                                                    |           |                                                   |
| TA510          | 10'x7' H/R               | 3500kg                  | 175/75R16C             | £125                                          | £5,225                                                                                   | £4,375                                                     | £4,625                                                                  | £255                 | £95                                                                                | £145                           | £210         | £40             | Option                                              | £240                 | £280                 | £505                     | £430                                                 |           |                                                   |
| TA510          | 10'x7' H/R               | 3500kg                  | 6.50R16C               | £125                                          | £5,350                                                                                   | £4,500                                                     | £4,750                                                                  | £255                 | £95                                                                                | £145                           | £210         | £40             | Option                                              | £240                 | £280                 | £505                     | £430                                                 |           |                                                   |
| TA510          | 12'x6' H/R               | 3500kg                  | 175/75R16C             | £125                                          | £5,350                                                                                   | £4,420                                                     | £4,670                                                                  | £240                 | £95                                                                                | £145                           | £210         | £45             | Option                                              | £210                 | £270                 | £475                     | -                                                    |           |                                                   |
| TA510          | 12'x6' H/R               | 3500kg                  | 6.50R16C               | £125                                          | £5,475                                                                                   | £4,545                                                     | £4,795                                                                  | £240                 | £95                                                                                | £145                           | £210         | £45             | Option                                              | £210                 | £270                 | £475                     | -                                                    |           |                                                   |
| TA510          | 12'x7' H/R               | 3500kg                  | 175/75R16C             | £125                                          | £5,500                                                                                   | £4,570                                                     | £4,820                                                                  | £255                 | £95                                                                                | £145                           | £210         | £45             | Option                                              | £240                 | £280                 | £505                     | £430                                                 |           |                                                   |
| TA510          | 12'x7' H/R               | 3500kg                  | 6.50R16C               | £125                                          | £5,625                                                                                   | £4,695                                                     | £4,945                                                                  | £255                 | £95                                                                                | £145                           | £210         | £45             | Option                                              | £240                 | £280                 | £505                     | £430                                                 |           |                                                   |
| TA510          | 14'x6' H/R               | 3500kg                  | 6.50R16C               | £125                                          | £5,800                                                                                   | £4,800                                                     | £5,050                                                                  | £240                 | £95                                                                                | £145                           | £210         | £50             | Option                                              | £210                 | £270                 | £475                     | -                                                    |           |                                                   |
| TA510T         | 14'x6' H/R (Tri-Axle)    | 3500kg                  | 175/75R16C             | £125                                          | £6,100                                                                                   | £5,100                                                     | £5,350                                                                  | £240                 | £95                                                                                | £145                           | £210         | £50             | Option                                              | £210                 | £270                 | £475                     | -                                                    |           |                                                   |
| TA510          | 14'x7' H/R               | 3500kg                  | 6.50R16C               | £125                                          | £5,950                                                                                   | £4,950                                                     | £5,200                                                                  | £255                 | £95                                                                                | £145                           | £210         | £50             | Option                                              | £240                 | £280                 | £505                     | £430                                                 |           |                                                   |
| TA510T         | 14'x7' H/R (Tri-Axle)    | 3500kg                  | 175/75R16C             | £125                                          | £6,200                                                                                   | £5,200                                                     | £5,500                                                                  | £255                 | £95                                                                                | £145                           | £210         | £50             | Option                                              | £240                 | £280                 | £505                     | £430                                                 |           |                                                   |
|                |                          | Maximum<br>Gross Weight | Тугез                  | Delivery Charge to UK<br>Mainland Distributor | Trailer fitted with<br>EasyLoad <sup>TM</sup> Ramp<br>and Aluminium Sheep<br>Deck System | Trailer fitted with<br>Standard Ramp<br>without Sheep Deck | DP Container<br>Removal Kit                                             | Large Cross Division | Small Cross Division<br>(For use with Sheep<br>Deck System on 6' and<br>7' models) | Ramp Gate<br>Extensions (Pair) | Sump Tank    | Lower Vent Rail | Cattle-only<br>(Permanently Closed<br>Lower Vents)# | Fold-down Front Flap | Fixed Wind Deflector | Dropside Fittings*       | Dropside Kit**                                       | Headboard | Intergrated Skid<br>Carrier and Prop<br>Stands*** |
| DP120          | 10'x6' H/R               | 3500kg                  | 195/60R12C             | £125                                          | £5,260                                                                                   | £4,460                                                     | £205                                                                    | £250                 | £95                                                                                | £185                           | £250         | £40             | Option                                              | £210                 | £270                 | £75                      | £385                                                 | £130      | £165                                              |
| DP120          | 12'x6' H/R               | 3500kg                  | 195/60R12C             | £125                                          | £5,200<br>£5,615                                                                         | £4,460                                                     | £205                                                                    | £250                 | £95                                                                                | £185                           | £250         | £45             | Option                                              | £210                 | £270                 | £75                      | £415                                                 | £130      | £165                                              |
| -1.120         |                          |                         | 195/60R12C             | £125                                          | £6,015                                                                                   | £5,165                                                     | £205                                                                    | £250                 | £95                                                                                | £185                           | £250         | £45             | Option                                              | £210                 | £270                 | £75                      | £415                                                 | £130      | £165                                              |
| DP120T         | 12'x6' H/R               | 3500kg                  | 195/6UR1ZU             | 2 1 2 3                                       |                                                                                          |                                                            |                                                                         |                      |                                                                                    |                                |              |                 |                                                     |                      |                      |                          | 2410                                                 |           |                                                   |

## TRAILERS INCLUDE A SPARE WHEEL FITTED AS STANDARD