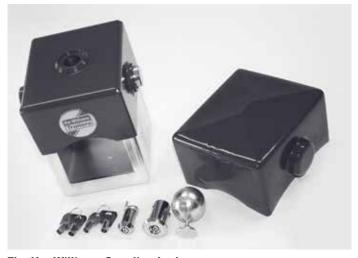

#### The Ifor Williams Coupling Lock

Awarded 'Gold Standard' by Sold Secure. It's use may reduce your insurance premium. Comes with a spare barrel lock to replace the lock inside the coupling head to enable the use of the same key to open both locks. Fits all featured braked trailers.