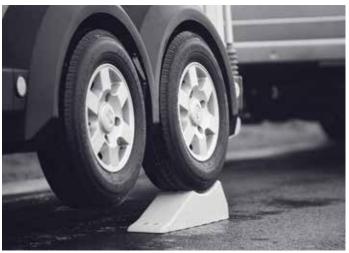

#### Trailer Aid™

Use it once and you'll never be without it. Used when replacing a flat or punctured tyre. Saves time and energy, no need to use a jack.

P6e & P7e model prices include Livestock Kit as standard. See Unbraked brochure for standard P6e & P7e prices.