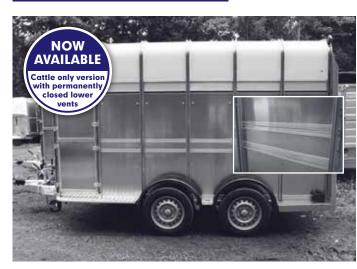

#### **Permanently Closed Lower Vent**

Some customers may prefer to have this feature if the trailer is used to transport cattle exclusively. Not suitable for transporting sheep.