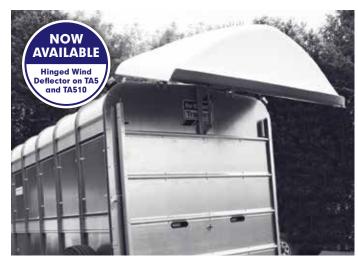

#### **Hinged Wind Deflector**

In addition to the Fixed Wind Deflector, a Hinged Wind Deflector is now available and has all the benefits of a Fixed Wind Deflector and allows stowage of a large cross division on the front of the trailer.