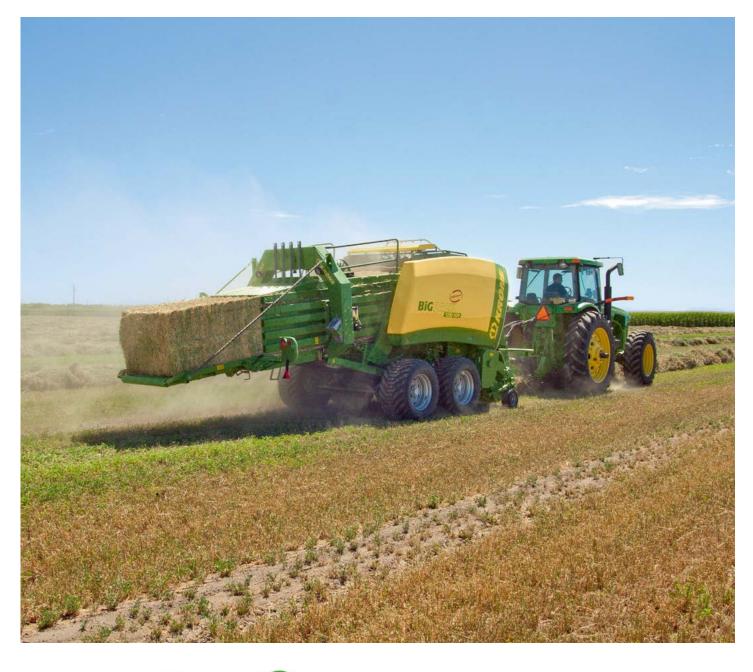

KRONE excellent Twine MultiBale, HDP Smart, HDP Strong and HDP X-treme have been specifically made to match the technical requirements of KRONE BiG Pack balers. However, they can also be used for balers of other manufacturers.

### **KRONE** excellent Twine HDP Smart

Especially for large square balers with high baling pressures like the BiG Pack HDP machines, the choice of the right twine is very important. The KRONE excellent Twine HDP Smart was developed specifically for large square balers with high baling pressures thus creating minimal wear at the knotter and the twine guide.