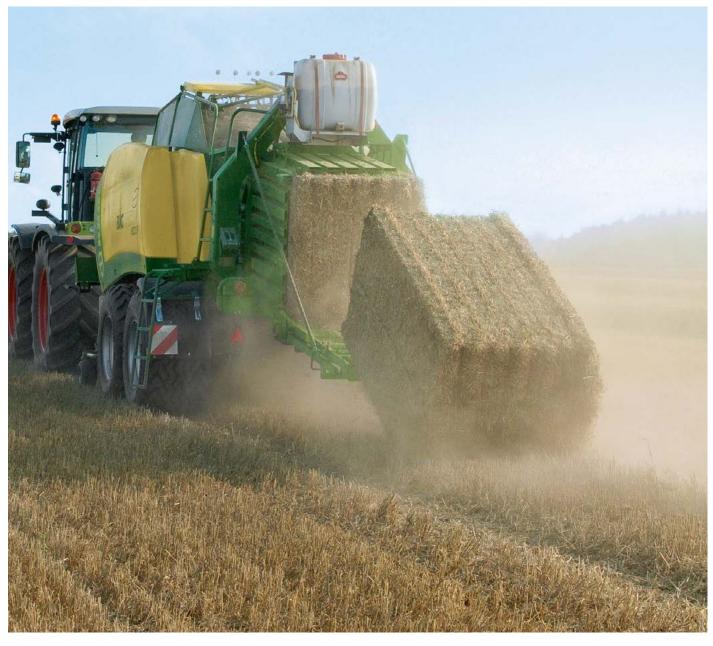

KRONE excellent Twine MultiBale, HDP Smart, HDP Strong and HDP X-treme have been specifically made to match the technical requirements of KRONE BiG Pack balers. However, they can also be used for balers of other manufacturers.

### **KRONE** excellent Twine HDP X-treme

This twine is the strongest of all KRONE twines. Due to the strength, HDP X-treme is the right twine for heaviest bale densities. This is especially important in markets with extreme harvesting conditions and high UV radiation. HDP X-treme holds also the heaviest bales together.