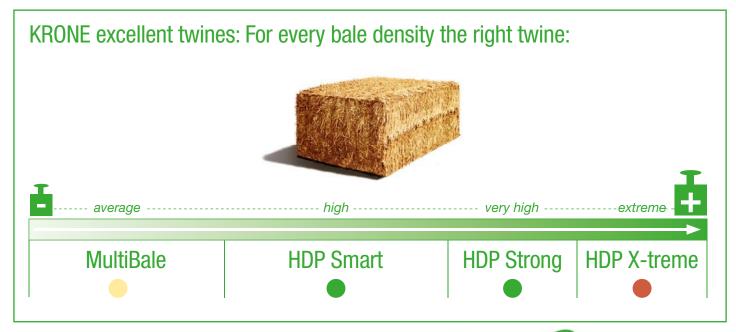

## KRONE excellent Twine MultiBale product range

The right choice for average bale density!

KRONE excellent Twine MultiBale for average bale density

## **KRONE** excellent Twine HDP product range

The right choice for BiG Pack HDP large square balers!

KRONE excellent Twine HDP Smart for high bale density and normal harvesting conditions

### **KRONE** excellent Twine HDP Strong

For very high bale densities as well as in regions with difficult harvesting conditions, the use of HDP Strong is recommended. The strength of HDP Strong has increased compared to the twine excellent HDP Smart. Therefore, HDP Strong fulfills high demands with known KRONE quality.

### **KRONE** excellent Twine HDP X-treme

This twine is the strongest of all KRONE twines. Due to the strength, HDP X-treme is the right twine for heaviest bale densities. This is especially important in markets with extreme harvesting conditions and high UV radiation. HDP X-treme holds also the heaviest bales together.