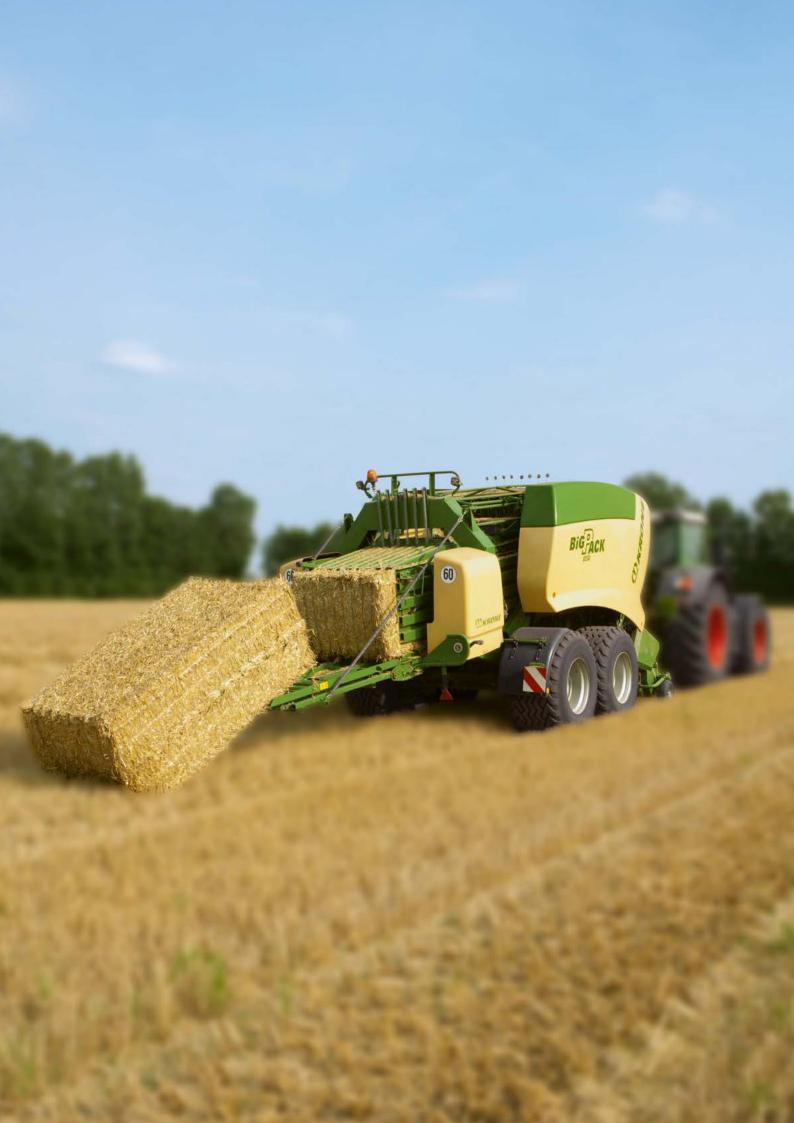

# KRONE excellent Twine product range for large square balers

KRONE high-end twines are made exclusively of raw materials with highest quality standards. The manufacturing process utilises multiple patented steps to produce the best possible products with unique technical qualities.

KRONE excellent Twine MultiBale, HDP Smart, HDP Strong and HDP X-treme have been specifically made to match the technical requirements of KRONE BiG Pack balers. However, they can also be used for balers of other manufacturers.