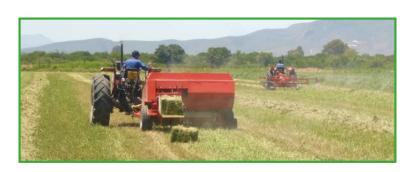

# KRONE excellent Twine product range for large square balers

KRONE high-end twines are made exclusively of raw materials with highest quality standards. The manufacturing process utilises multiple patented steps to produce the best possible products with unique technical qualities.

KRONE excellent Twine MultiBale, HDP Smart, HDP Strong and HDP X-treme have been specifically made to match the technical requirements of KRONE BiG Pack balers. However, they can also be used for balers of other manufacturers.