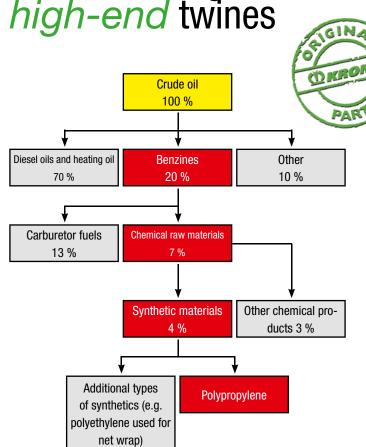

Manufacturing KRONE excellent twine high-end twines

Polypropylene - an environmentally sound base product

### **KRONE** excellent Twine:

Twines are usually based on synthetic polypropylene, which is derived from crude oil. The retail price of polypropylene is down to a variety of factors, including the current crude oil price, the current capacity of utilization of the raw material manufacturer and the overall market demand.