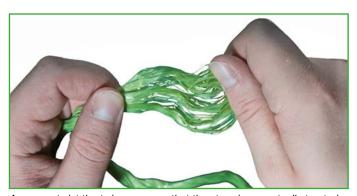

As you untwist the twine, you see that the strands are actually treated film tape.