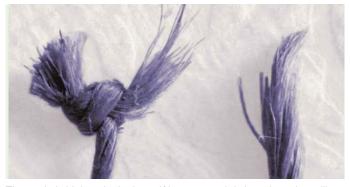

### Consider the following aspects when buying twine:

The strain is highest in the knot. If knot strength is low, the twine will most likely tear here.

A high-quality twine will hold - even on high-density bales.

### **Knot strength**

Knot strength expresses the knot's strength to resist force (expressed in kgf) before it tears. On the baler, the twine is worked hardest in the knot, which is due to the knotting process. Therefore, this is the area that is most susceptible to tearing. In practice, standard knot strength today is approx. 220 kgf; the KRONE excellent twines offer knot strengths of 245 kgf (MultiBale) to 315 kgf (HDP X-treme).