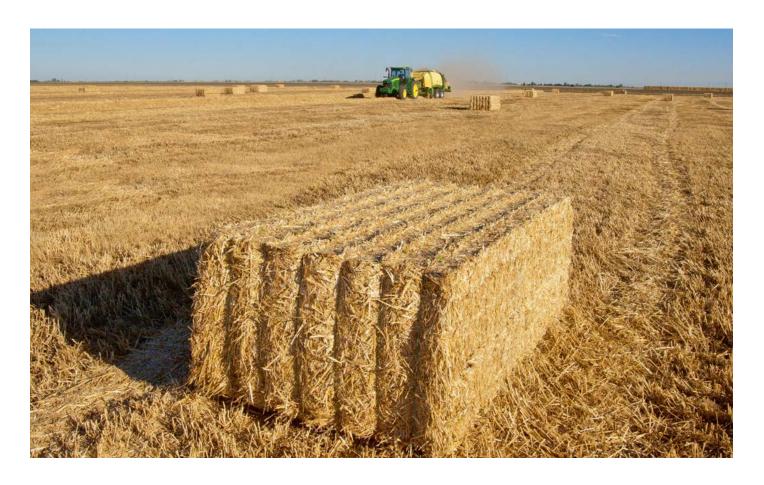

### **KRONE** excellent Twine HDP Strong

For very high bale densities as well as in regions with difficult harvesting conditions, the use of HDP Strong is recommended. The strength of HDP Strong has increased compared to the twine excellent HDP Smart. Therefore, HDP Strong fulfills high demands with known KRONE quality.