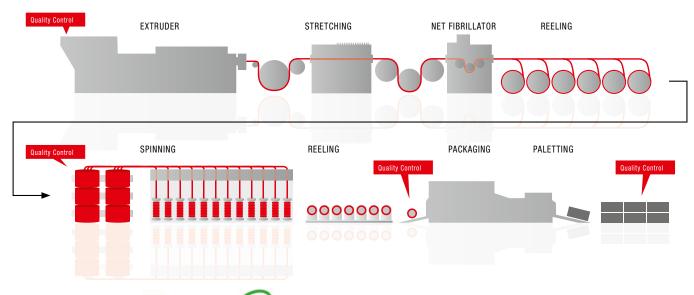

### The manufacturing process of KRONE excellent Twine

### Optimum fibrillation ensures tight knots

Fibrillation is a separate step within the production process, where the twine is spun from film tape after this received special treatment. Best possible fibrillation produces very robust twine and tight knotting.

#### Ideal spooling

Baler twine should unroll easily and uniformly. Daily checks on the spooling process assure KRONE excellent twine performs absolutely trouble-free inside the baler.