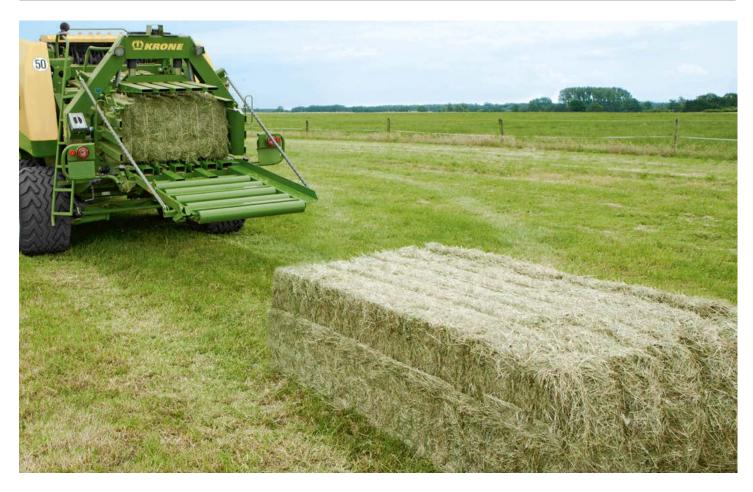

# KRONE excellent Twine product range for large square balers

KRONE high-end twines are made exclusively of raw materials with highest quality standards. The manufacturing process utilises multiple patented steps to produce the best possible products with unique technical qualities.

KRONE excellent Twine MultiBale, HDP Smart, HDP Strong and HDP X-treme have been specifically made to match the technical requirements of KRONE BiG Pack balers. However, they can also be used for balers of other manufacturers.