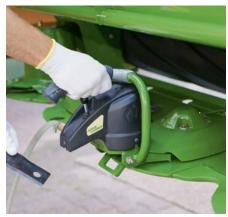

# It's easy:

Place the QuickChange claw spacer in the space between the disc with blade retaining pin and the blade carrier. Operate the lever, applying air to the claws and pressing down the blade carrier. The blade retaining pin is now exposed and you can remove, replace or reverse the blade. It's safe, simple and fast.

On-site use

Provided the tractor is equipped with an air compressor, QuickChange is easily used in the field.

Position the new or reversed blade under the retaining pin and operate the lever again. This removes the air and releases the claws, which in turn releases the knife carrier so this jacks up, locking home the blade retaining pin.

The new blade is now secured in position.

Discover the world at KRONE and browse through our website pages to find facts and figures and also new developments plus a wide range of services. Explore our website and find out how versatile the KRONE world is.