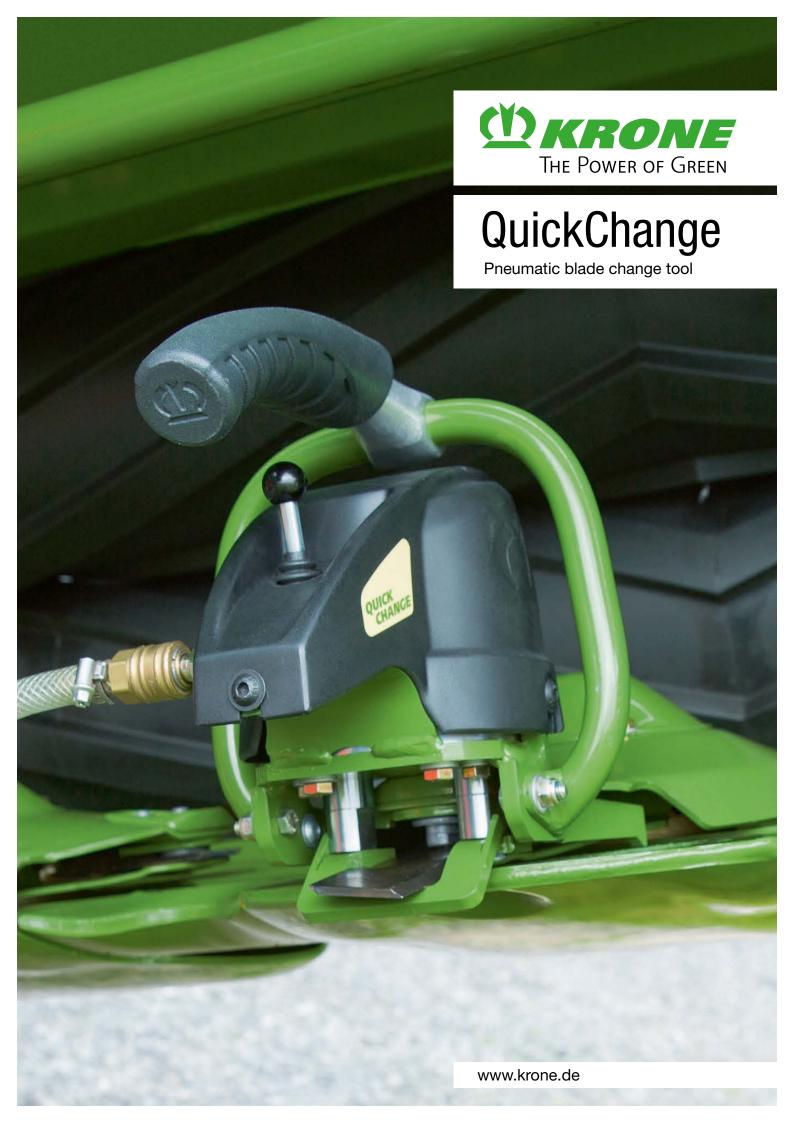

# It's easy:

Place the QuickChange claw spacer in the space between the disc with blade retaining pin and the blade carrier. Operate the lever, applying air to the claws and pressing down the blade carrier. The blade retaining pin is now exposed and you can remove, replace or reverse the blade. It's safe, simple and fast.

# A KRONE exclusive!

This Quick Change tool offers a number of obvious advantages:

Changing blades is much faster than by any traditional approach

that uses screw-on or quick-fit blades. In addition, the tool is low-effort and very easy to use. The easy-use QuickChange tool reduces set-up times and makes the chore less fatiguing because it is carried out ergonomically.