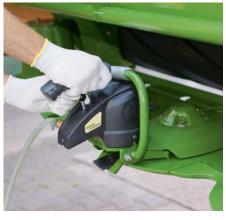

# It's easy:

Place the QuickChange claw spacer in the space between the disc with blade retaining pin and the blade carrier. Operate the lever, applying air to the claws and pressing down the blade carrier. The blade retaining pin is now exposed and you can remove, replace or reverse the blade. It's safe, simple and fast.

# A KRONE exclusive!

This Quick Change tool offers a number of obvious advantages:

Changing blades is much faster than by any traditional approach

that uses screw-on or quick-fit blades. In addition, the tool is low-effort and very easy to use. The easy-use QuickChange tool reduces set-up times and makes the chore less fatiguing because it is carried out ergonomically.

On-site use

Provided the tractor is equipped with an air compressor, QuickChange is easily used in the field.

Position the new or reversed blade under the retaining pin and operate the lever again. This removes the air and releases the claws, which in turn releases the knife carrier so this jacks up, locking home the blade retaining pin.