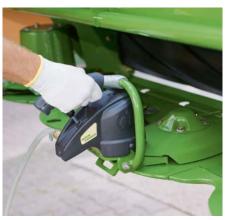

On-site use

Provided the tractor is equipped with an air compressor, QuickChange is easily used in the field.

Position the new or reversed blade under the retaining pin and operate the lever again. This removes the air and releases the claws, which in turn releases the knife carrier so this jacks up, locking home the blade retaining pin.

The new blade is now secured in position.

Discover the world at KRONE and browse through our website pages to find facts and figures and also new developments plus a wide range of services. Explore our website and find out how versatile the KRONE world is.