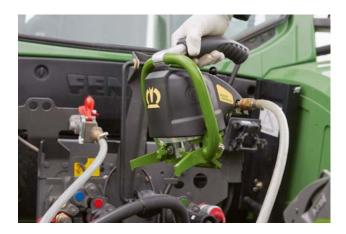

On-site use

Provided the tractor is equipped with an air compressor, QuickChange is easily used in the field.

Position the new or reversed blade under the retaining pin and operate the lever again. This removes the air and releases the claws, which in turn releases the knife carrier so this jacks up, locking home the blade retaining pin.