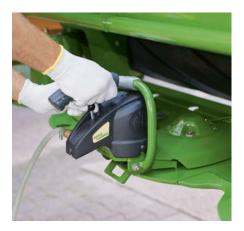

On-site use

Provided the tractor is equipped with an air compressor, QuickChange is easily used in the field.

Position the new or reversed blade under the retaining pin and operate the lever again. This removes the air and releases the claws, which in turn releases the knife carrier so this jacks up, locking home the blade retaining pin.

The new blade is now secured in position.

Discover the world at KRONE and browse through our website pages to find facts and figures and also new developments plus a wide range of services. Explore our website and find out how versatile the KRONE world is.