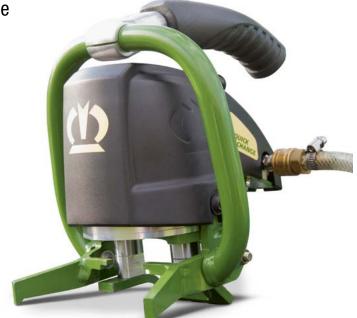

# A KRONE exclusive!

This Quick Change tool offers a number of obvious advantages:

Changing blades is much faster than by any traditional approach

that uses screw-on or quick-fit blades. In addition, the tool is low-effort and very easy to use. The easy-use QuickChange tool reduces set-up times and makes the chore less fatiguing because it is carried out ergonomically.

# It's easy:

Place the QuickChange claw spacer in the space between the disc with blade retaining pin and the blade carrier. Operate the lever, applying air to the claws and pressing down the blade carrier. The blade retaining pin is now exposed and you can remove, replace or reverse the blade. It's safe, simple and fast.