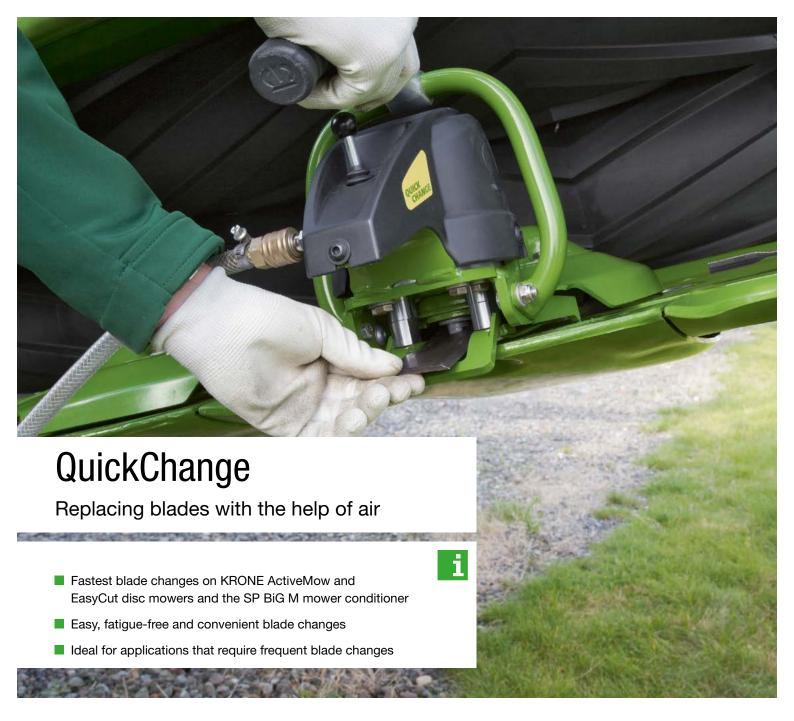

# It's easy:

Place the QuickChange claw spacer in the space between the disc with blade retaining pin and the blade carrier. Operate the lever, applying air to the claws and pressing down the blade carrier. The blade retaining pin is now exposed and you can remove, replace or reverse the blade. It's safe, simple and fast.

# A KRONE exclusive!

This Quick Change tool offers a number of obvious advantages:

Changing blades is much faster than by any traditional approach

that uses screw-on or quick-fit blades. In addition, the tool is low-effort and very easy to use. The easy-use QuickChange tool reduces set-up times and makes the chore less fatiguing because it is carried out ergonomically.

On-site use

Provided the tractor is equipped with an air compressor, QuickChange is easily used in the field.

Position the new or reversed blade under the retaining pin and operate the lever again. This removes the air and releases the claws, which in turn releases the knife carrier so this jacks up, locking home the blade retaining pin.