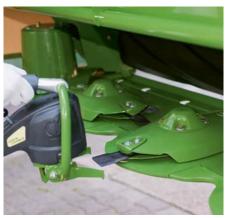

On-site use

Provided the tractor is equipped with an air compressor, QuickChange is easily used in the field.

Position the new or reversed blade under the retaining pin and operate the lever again. This removes the air and releases the claws, which in turn releases the knife carrier so this jacks up, locking home the blade retaining pin.

The new blade is now secured in position.

Discover the world at KRONE and browse through our website pages to find facts and figures and also new developments plus a wide range of services. Explore our website and find out how versatile the KRONE world is.