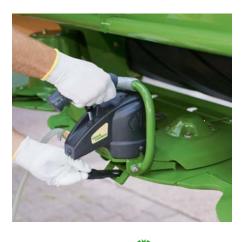

# It's easy:

Place the QuickChange claw spacer in the space between the disc with blade retaining pin and the blade carrier. Operate the lever, applying air to the claws and pressing down the blade carrier. The blade retaining pin is now exposed and you can remove, replace or reverse the blade. It's safe, simple and fast.

On-site use

Provided the tractor is equipped with an air compressor, QuickChange is easily used in the field.

Position the new or reversed blade under the retaining pin and operate the lever again. This removes the air and releases the claws, which in turn releases the knife carrier so this jacks up, locking home the blade retaining pin.

The new blade is now secured in position.

Discover the world at KRONE and browse through our website pages to find facts and figures and also new developments plus a wide range of services. Explore our website and find out how versatile the KRONE world is.