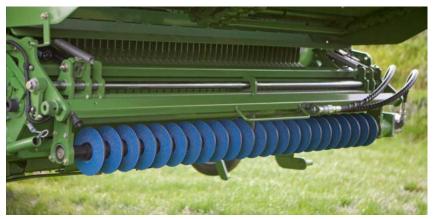

SpeedSharp is a fully automated knife grinder for the cutting system on the KRONE ZX dual-purpose forage wagons. The sharpener is made up of 23 grinding discs that are arranged on a hydraulically powered shaft which grind the full set of 46 knives in only two passes.

- 1. Coil springs press the discs onto the blades, thereby compensating for any blade wear and providing optimal sharpness at minimum abrasion.
- 2. The complete process takes only about four minutes and that includes moving the knife bank out and back into position. As usual, swing the bank out to the side and conveniently inspect the knives and bank.
- 3. Fold up the grinding shaft and couple two oil hoses. Then press an external control to start grinding. The entire process takes place by the side of the machine, with sparks flying upward eliminating any risk of setting flammable underbelly material on fire. All movements and adjustments of the grinder are automated by an electronic sequence control system. There are no complex mechanics. The number of repeats (1-10) is selected on the terminal.