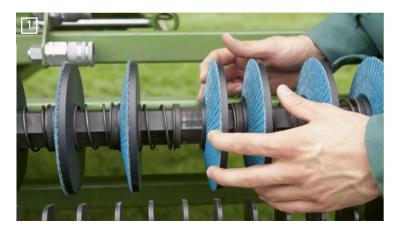

The flap discs with generously overlapping flaps warrant superior performance and longevity. Giving a ,cold' grind, they effectively protect the knives from annealing.

- 1. Coil springs press the discs onto the blades, thereby compensating for any blade wear and providing optimal sharpness at minimum abrasion.
- 2. The complete process takes only about four minutes and that includes moving the knife bank out and back into position. As usual, swing the bank out to the side and conveniently inspect the knives and bank.
- 3. Fold up the grinding shaft and couple two oil hoses. Then press an external control to start grinding. The entire process takes place by the side of the machine, with sparks flying upward eliminating any risk of setting flammable underbelly material on fire. All movements and adjustments of the grinder are automated by an electronic sequence control system. There are no complex mechanics. The number of repeats (1-10) is selected on the terminal.