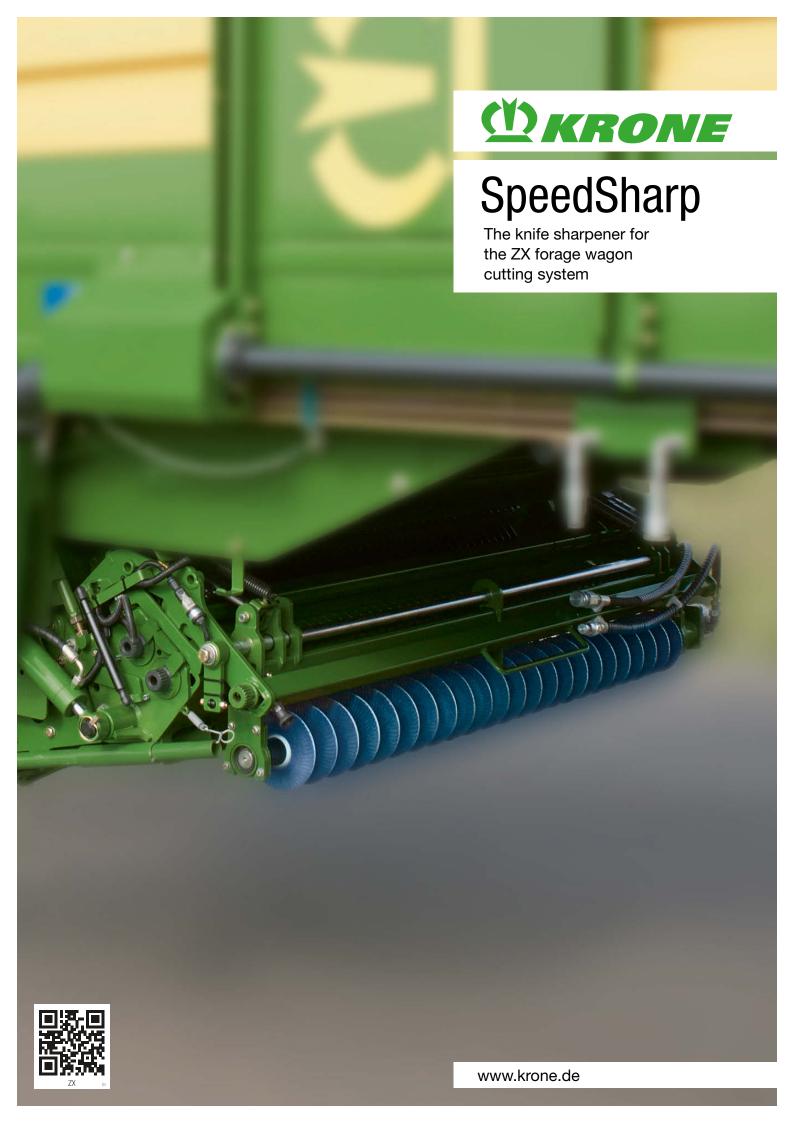

SpeedSharp is a fully automated knife grinder for the cutting system on the KRONE ZX dual-purpose forage wagons. The sharpener is made up of 23 grinding discs that are arranged on a hydraulically powered shaft which grind the full set of 46 knives in only two passes.

- 1. Coil springs press the discs onto the blades, thereby compensating for any blade wear and providing optimal sharpness at minimum abrasion.
- 2. The complete process takes only about four minutes and that includes moving the knife bank out and back into position. As usual, swing the bank out to the side and conveniently inspect the knives and bank.
- 3. Fold up the grinding shaft and couple two oil hoses. Then press an external control to start grinding. The entire process takes place by the side of the machine, with sparks flying upward eliminating any risk of setting flammable underbelly material on fire. All movements and adjustments of the grinder are automated by an electronic sequence control system. There are no complex mechanics. The number of repeats (1-10) is selected on the terminal.