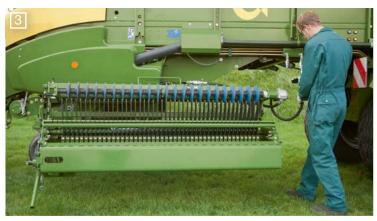

- 1. Coil springs press the discs onto the blades, thereby compensating for any blade wear and providing optimal sharpness at minimum abrasion.
- 2. The complete process takes only about four minutes and that includes moving the knife bank out and back into position. As usual, swing the bank out to the side and conveniently inspect the knives and bank.
- 3. Fold up the grinding shaft and couple two oil hoses. Then press an external control to start grinding. The entire process takes place by the side of the machine, with sparks flying upward eliminating any risk of setting flammable underbelly material on fire. All movements and adjustments of the grinder are automated by an electronic sequence control system. There are no complex mechanics. The number of repeats (1-10) is selected on the terminal.