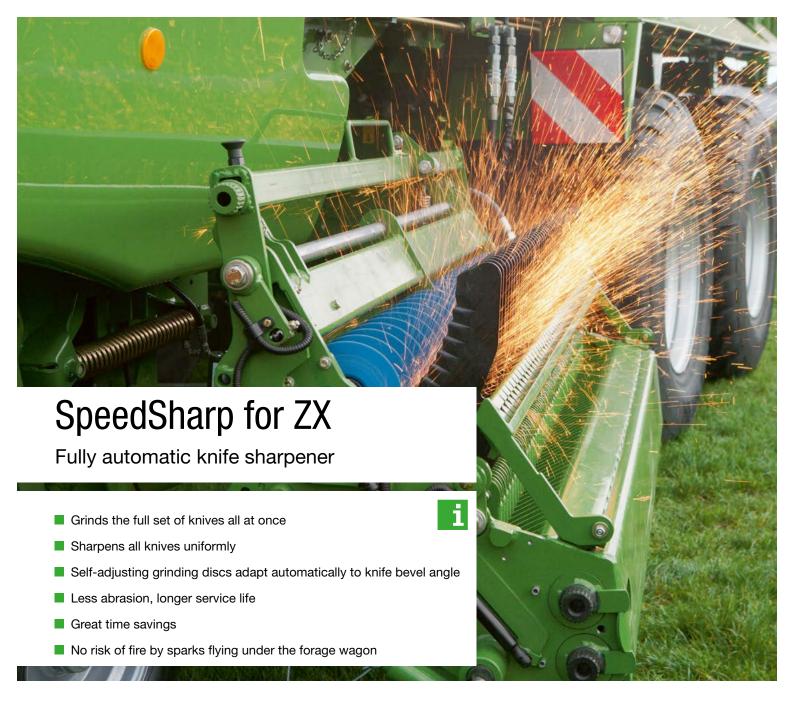

SpeedSharp is a fully automated knife grinder for the cutting system on the KRONE ZX dual-purpose forage wagons. The sharpener is made up of 23 grinding discs that are arranged on a hydraulically powered shaft which grind the full set of 46 knives in only two passes.

The flap discs with generously overlapping flaps warrant superior performance and longevity. Giving a ,cold' grind, they effectively protect the knives from annealing.

# Your benefits

- The knives are always sharp
- Greater quality cuts
- Less input power
- Great time savings
- Higher-quality forage
- Greater harvesting efficiency
- Maximum dependability
- Easy, self-explanatory use

- 1. Coil springs press the discs onto the blades, thereby compensating for any blade wear and providing optimal sharpness at minimum abrasion.
- 2. The complete process takes only about four minutes and that includes moving the knife bank out and back into position. As usual, swing the bank out to the side and conveniently inspect the knives and bank.
- 3. Fold up the grinding shaft and couple two oil hoses. Then press an external control to start grinding. The entire process takes place by the side of the machine, with sparks flying upward eliminating any risk of setting flammable underbelly material on fire. All movements and adjustments of the grinder are automated by an electronic sequence control system. There are no complex mechanics. The number of repeats (1-10) is selected on the terminal.