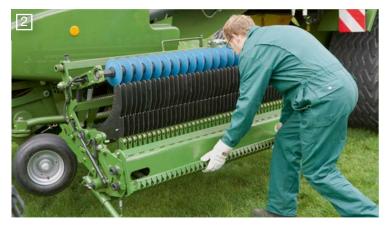

- 1. Coil springs press the discs onto the blades, thereby compensating for any blade wear and providing optimal sharpness at minimum abrasion.
- 2. The complete process takes only about four minutes and that includes moving the knife bank out and back into position. As usual, swing the bank out to the side and conveniently inspect the knives and bank.
- 3. Fold up the grinding shaft and couple two oil hoses. Then press an external control to start grinding. The entire process takes place by the side of the machine, with sparks flying upward eliminating any risk of setting flammable underbelly material on fire. All movements and adjustments of the grinder are automated by an electronic sequence control system. There are no complex mechanics. The number of repeats (1-10) is selected on the terminal.