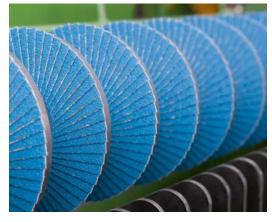

SpeedSharp is a fully automated knife grinder for the cutting system on the KRONE ZX dual-purpose forage wagons. The sharpener is made up of 23 grinding discs that are arranged on a hydraulically powered shaft which grind the full set of 46 knives in only two passes.

The flap discs with generously overlapping flaps warrant superior performance and longevity. Giving a ,cold' grind, they effectively protect the knives from annealing.