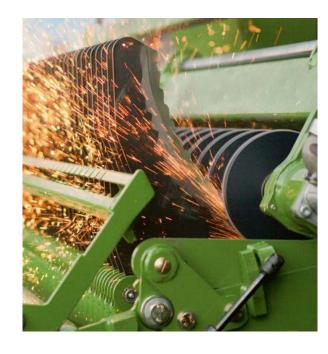

SpeedSharp is a fully automated knife grinder for the cutting system on the KRONE ZX dual-purpose forage wagons. The sharpener is made up of 23 grinding discs that are arranged on a hydraulically powered shaft which grind the full set of 46 knives in only two passes.

The flap discs with generously overlapping flaps warrant superior performance and longevity. Giving a ,cold' grind, they effectively protect the knives from annealing.

- 1. Coil springs press the discs onto the blades, thereby compensating for any blade wear and providing optimal sharpness at minimum abrasion.
- 2. The complete process takes only about four minutes and that includes moving the knife bank out and back into position. As usual, swing the bank out to the side and conveniently inspect the knives and bank.
- 3. Fold up the grinding shaft and couple two oil hoses. Then press an external control to start grinding. The entire process takes place by the side of the machine, with sparks flying upward eliminating any risk of setting flammable underbelly material on fire. All movements and adjustments of the grinder are automated by an electronic sequence control system. There are no complex mechanics. The number of repeats (1-10) is selected on the terminal.