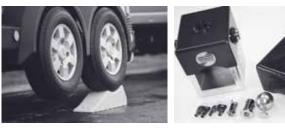

**Trailer Aid** An invaluable aid when replacing flat or punctured tyres (cannot be used on single axle trailers).

A cost effective and practical means of improving the security of your trailer - awarded 'Gold Standard' by 'Sold Secure'. Supplied with a spare barrel lock - giving the option of replacing the existing coupling head barrel lock - enabling the use of one key to open both locks. Suitable for braked trailers only.