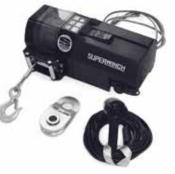

| 215                                           | 20,700                                               | 2010                                   | 2000                                          |              |                   | 2/5                 | 215                                           |                                                                                     |                                                                |                                                                                     |                                                                | ~025                                     | ~25                             |                                                       |             | 230         | 2/5                            |



Powerful new electric Superwinch option, ask you local distributor for details.

#### Other Optional Extras

LM208 Handrail Kit £560 Manual Winch 2000kg £300 (Includes Bracket) Manual Winch 3000kg £325 (Includes Bracket) Electric Superwinch S5500 £360 (winch only) Electric Superwinch S5500 £670 (including Bracket, Battery and all connections) Ratchet Strap (3 metres) £15 Ratchet Strap (8 metres) £20 13 pin to 7 pin Towing Electric Plug Adaptor £8

- \* Excludes tailboard: a standard ramp (1') is included within the trailer price.
- \*\* The Skid Carrier accessory should also be ordered.
- \*\*\* Deduct £50 for Mesh sides if trailer ordered with 3' high rear ramp.
- †† Headboard, dropsides and tailboard required to fit meshsides.
- # Manual winches not available on CT models.

† Six new t