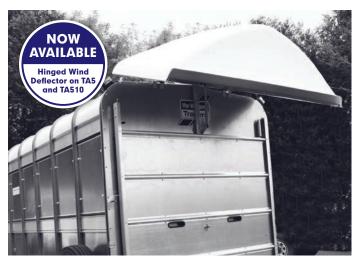

#### **Hinged Wind Deflector**

In addition to the Fixed Wind Deflector, a Hinged Wind Deflector is now available and has all the benefits of a Fixed Wind Deflector and allows stowage of a large cross division on the front of the trailer.