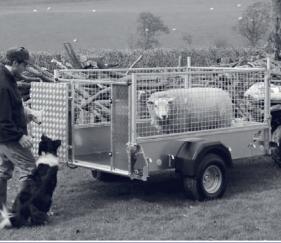

### Livestock Trailer Price List

|     |                      | Maximum<br>Gross Weight | Тутеѕ       | Delivery Charge to UK<br>Mainland Distributor | Trailer fitted with<br>Standard Ramp | Trailer fitted with<br>Single Stock<br>Ramp Door | Cross Division | Prop Stands (Pair) | Weldmesh Panelled<br>Side Extensions | Ladder Rack | Aluminium<br>Treadplate Floor<br>Covering |
|-----|----------------------|-------------------------|-------------|-----------------------------------------------|--------------------------------------|--------------------------------------------------|----------------|--------------------|--------------------------------------|-------------|-------------------------------------------|
| P6e | Single Axle          | 500kg                   | 145R10      | £75                                           | £1,150                               | £1,215                                           | £65            | £40                | £215                                 | £45         | £125                                      |
| P6e | Single Axle          | 750kg                   | 20.5 x 8-10 | £75                                           | £1,205                               | £1,270                                           | £65            | £40                | £215                                 | £45         | £125                                      |
| P6e | Single Axle          | 500kg                   | 145R10      | £75                                           | £1,175                               | £1,240                                           | £65            | £40                | £215                                 | £45         | £125                                      |
| P6e | Single Axle          | 750kg                   | 145R10      | £75                                           | £1,195                               | £1,260                                           | £65            | £40                | £215                                 | £45         | £125                                      |
| P7e | Single Axle          | 750kg                   | 20.5 x 8-10 | £75                                           | £1,285                               | £1,350                                           | £65            | £40                | £225                                 | £45         | £135                                      |
| P7e | Single Axle          | 500kg                   | 145R10      | £75                                           | £1,255                               | £1,320                                           | £65            | £40                | £225                                 | £45         | £135                                      |
| P7e | Single Axle          | 750kg                   | 145R10      | £75                                           | £1,275                               | £1,340                                           | £65            | £40                | £225                                 | £45         | £135                                      |
| P6G | 4' H/R (Single Axle) | 1400kg                  | 165R13C     | £75                                           | £1,800                               | -                                                | £75            | £50                | -                                    | -           | -                                         |
| P8G | 4' H/R (Single Axle) | 1400kg                  | 165R13C     | £75                                           | £1,965                               | -                                                | £75            | £50                | -                                    | -           | -                                         |
| P6G | 5' H/R (Single Axle) | 1400kg                  | 165R13C     | £75                                           | £1,935                               | -                                                | 08£            | £50                | -                                    | -           | -                                         |
| P8G | 5' H/R (Single Axle) | 1400kg                  | 165R13C     | £75                                           | £2,100                               | -                                                | £80            | £50                | -                                    | -           | -                                         |