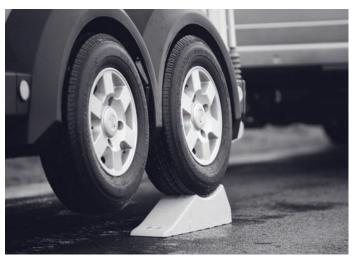

#### Trailer Aid™

Use it once and you'll never be without it. Used when replacing a flat or punctured tyre. Saves time and energy, no need to use a jack.

P6e & P7e model prices include Livestock Kit as standard. See Unbraked brochure for standard P6e & P7e prices.