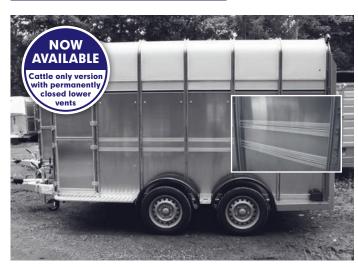

#### **Permanently Closed Lower Vent**

Some customers may prefer to have this feature if the trailer is used to transport cattle exclusively. Not suitable for transporting sheep.