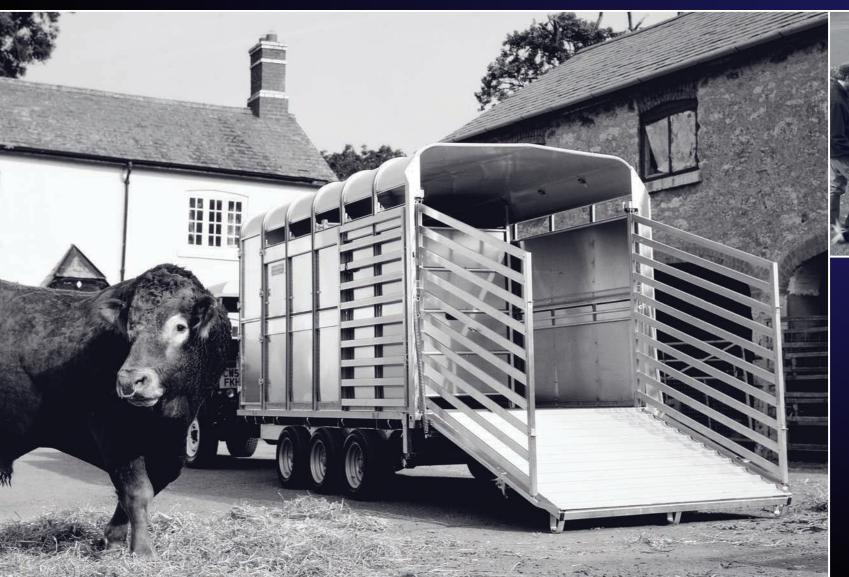

# LIVESTOCK PRICE LIST

## Livestock Trailer Price List

|              |                          | Moximum<br>Gross Weight | Tyres                    | Delivery Charge to UK<br>Mainland Distributor | Trailer fitted with<br>EasyLoad™ Ramp<br>and Aluminium Sheep<br>Deck System | Trailer fitted with<br>Standard Ramp<br>without Sheep Deck | Trailer fitted with<br>Combination Ramp<br>Doors without<br>Sheep Deck* | Large Cross Division | Small Cross Division<br>(For use with Sheep<br>Deck System on 6' and<br>7' models) | Ramp Gate<br>Extensions (Pair) | Sump Tenk    | Lower Vent Rail | Cattle-only<br>(Permanently Closed<br>Lower Vents)# | Fold-down Front Flap | Fixed Wind Deflector | Hinged Wind<br>Deflector | Centre Partition<br>Kit (7' Headroom<br>Models Only) |           |                                                   |
|--------------|--------------------------|-------------------------|--------------------------|-----------------------------------------------|-----------------------------------------------------------------------------|------------------------------------------------------------|-------------------------------------------------------------------------|----------------------|------------------------------------------------------------------------------------|--------------------------------|--------------|-----------------|-----------------------------------------------------|----------------------|----------------------|--------------------------|------------------------------------------------------|-----------|---------------------------------------------------|
| TA5          | 8'x4' H/R                | 2700kg                  | 165R13C                  | £105                                          | -                                                                           | £2,705                                                     | -                                                                       | -                    | £85                                                                                | -                              | £200         | -               | -                                                   | -                    | -                    | -                        | -                                                    |           |                                                   |
| TA5          | 10'x4' H/R               | 2700kg                  | 165R13C                  | £105                                          | -                                                                           | £2,955                                                     | -                                                                       | -                    | £85                                                                                | -                              | £200         | -               | -                                                   | -                    | -                    | -                        | -                                                    |           |                                                   |
| TA5          | 12'x4' H/R               | 2700kg                  | 165R13C                  | £105                                          | -                                                                           | £3,200                                                     | -                                                                       | -                    | £85                                                                                | -                              | £200         | -               | -                                                   | -                    | -                    | -                        | -                                                    |           |                                                   |
| TA5HD        | 14'x4' H/R               | 3500kg                  | 175/75R16C               | £105                                          | -                                                                           | £3,570                                                     | -                                                                       | -                    | £85                                                                                | -                              | £200         | -               | -                                                   | -                    | -                    | -                        | -                                                    |           |                                                   |
| TA510        | 14'x4' H/R               | 3500kg                  | 175/75R16C               | £105                                          | -                                                                           | £3,870                                                     | -                                                                       | -                    | £90                                                                                | -                              | £200         | -               | -                                                   | -                    | -                    | -                        | -                                                    |           |                                                   |
| TA510T       | 14'x4' H/R (Tri-Axle)    | 3500kg                  | 175/75R16C               | £105                                          | -                                                                           | £4,270                                                     | -                                                                       | -                    | £90                                                                                | -                              | £200         | -               | -                                                   | -                    | -                    | -                        | -                                                    |           |                                                   |
| TA5          | 8'x6' H/R                | 2700kg                  | 165R13C                  | £105                                          | £3,800                                                                      | £3,075                                                     | £3,245                                                                  | £190                 | £80                                                                                | £135                           | £200         | £25             | Option                                              | £150                 | £235                 | £335                     | -                                                    |           |                                                   |
| TA5          | 10'x6' H/R               | 2700kg                  | 175/75R16C               | £105                                          | £4,315                                                                      | £3,500                                                     | £3,775                                                                  | £190                 | 08£                                                                                | £135                           | £200         | £30             | Option                                              | £150                 | £235                 | £335                     | - 0.470                                              |           |                                                   |
| TA5<br>TA5HD | 10'x7' H/R<br>12'x6' H/R | 2700kg<br>3500kg        | 175/75R16C<br>175/75R16C | £105<br>£105                                  | £4,335<br>£4,775                                                            | £3,630<br>£3,855                                           | £3,905<br>£4,070                                                        | £200<br>£190         | 08£                                                                                | £135<br>£135                   | £200<br>£200 | £30<br>£30      | Option<br>Option                                    | -<br>£150            | £235<br>£235         | £335<br>£335             | £430                                                 |           |                                                   |
| TA5HD        | 12'x6' H/R               | 3500kg                  | 6.50R16C                 | £105                                          | £4,775<br>£4,895                                                            | £3,975                                                     | £4,070<br>£4,190                                                        | £190                 | £80                                                                                | £135                           | £200         | £30             | Option                                              | £150                 | £235                 | £335                     | -                                                    |           |                                                   |
| TA5HD        | 12'x7' H/R               | 3500kg                  | 175/75R16C               | £105                                          | £4,875                                                                      | £4,010                                                     | £4,170                                                                  | £200                 | £80                                                                                | £135                           | £200         | £30             | Option                                              | -                    | £235                 | £335                     | £430                                                 |           |                                                   |
| TA5HD        | 12'x7' H/R               | 3500kg                  | 6.50R16C                 | £105                                          | £5,035                                                                      | £4,130                                                     | £4,335                                                                  | £200                 | £80                                                                                | £135                           | £200         | £30             | Option                                              | -                    | £235                 | £335                     | £430                                                 |           |                                                   |
| TA5HD        | 14'x6' H/R               | 3500kg                  | 175/75R16C               | £105                                          | £5,035                                                                      | £4,125                                                     | £4,335                                                                  | £190                 | £80                                                                                | £135                           | £200         | £35             | Option                                              | £150                 | £235                 | £335                     | -                                                    |           |                                                   |
| TA5HD        | 14'x6' H/R               | 3500kg                  | 6.50R16C                 | £105                                          | £5,160                                                                      | £4,245                                                     | £4,455                                                                  | £190                 | £80                                                                                | £135                           | £200         | £35             | Option                                              | £150                 | £235                 | £335                     | -                                                    |           |                                                   |
| TA5HDT       | 14'x6' H/R (Tri-Axle)    | 3500kg                  | 175/75R16C               | £105                                          | £5,435                                                                      | £4,525                                                     | £4,735                                                                  | £190                 | £80                                                                                | £135                           | £200         | £35             | Option                                              | £150                 | £235                 | £335                     | -                                                    |           |                                                   |
| TA5HD        | 14'x7' H/R               | 3500kg                  | 175/75R16C               | £105                                          | £5,175                                                                      | £4,260                                                     | £4,470                                                                  | £200                 | £80                                                                                | £135                           | £200         | £35             | Option                                              | -                    | £235                 | £335                     | £430                                                 |           |                                                   |
| TA5HD        | 14'x7' H/R               | 3500kg                  | 6.50R16C                 | £105                                          | £5,295                                                                      | £4,380                                                     | £4,590                                                                  | £200                 | £80                                                                                | £135                           | £200         | £35             | Option                                              | -                    | £235                 | £335                     | £430                                                 |           |                                                   |
| TA5HDT       | 14'x7' H/R (Tri-Axle)    | 3500kg                  | 175/75R16C               | £105                                          | £5,570                                                                      | £4,660                                                     | £4,870                                                                  | £200                 | £80                                                                                | £135                           | £200         | £35             | Option                                              | -                    | £235                 | £335                     | £430                                                 |           |                                                   |
| TA510        | 10'x6' H/R               | 3500kg                  | 175/75R16C               | £105                                          | £4,700                                                                      | £3,860                                                     | £4,140                                                                  | £200                 | £85                                                                                | £135                           | £200         | £30             | Option                                              | £160                 | £235                 | £340                     | -                                                    |           |                                                   |
| TA510        | 10'x6' H/R               | 3500kg                  | 6.50R16C                 | £105                                          | £4,820                                                                      | £3,980                                                     | £4,255                                                                  | £200                 | £85                                                                                | £135                           | £200         | £30             | Option                                              | £160                 | £235                 | £340                     | -                                                    |           |                                                   |
| TA510        | 10'x7' H/R               | 3500kg                  | 175/75R16C               | £105                                          | £4,845                                                                      | £3,990                                                     | £4,265                                                                  | £210                 | £85                                                                                | £135                           | £200         | £30             | Option                                              | -                    | £235                 | £355                     | £430                                                 |           |                                                   |
| TA510        | 10'x7' H/R               | 3500kg                  | 6.50R16C                 | £105                                          | £4,965                                                                      | £4,115                                                     | £4,385                                                                  | £210                 | £85                                                                                | £135                           | £200         | £30             | Option                                              | -                    | £235                 | £355                     | £430                                                 |           |                                                   |
| TA510        | 12'x6' H/R               | 3500kg                  | 175/75R16C               | £105                                          | £5,035                                                                      | £4,095                                                     | £4,390                                                                  | £200                 | £85                                                                                | £135                           | £200         | £30             | Option                                              | £160                 | £235                 | £340                     | -                                                    |           |                                                   |
| TA510        | 12'x6' H/R               | 3500kg                  | 6.50R16C                 | £105                                          | £5,160                                                                      | £4,150                                                     | £4,510                                                                  | £200                 | £85                                                                                | £135                           | £200         | £30             | Option                                              | £160                 | £235                 | £340                     | -                                                    |           |                                                   |
| TA510        | 12'x7' H/R               | 3500kg                  | 175/75R16C               | £105                                          | £5,185                                                                      | £4,245                                                     | £4,530                                                                  | £210                 | £85                                                                                | £135                           | £200         | £30             | Option                                              | £180                 | £235                 | £355                     | £430                                                 |           |                                                   |
| TA510        | 12'x7' H/R               | 3500kg                  | 6.50R16C                 | £105                                          | £5,305                                                                      | £4,365                                                     | £4,650                                                                  | £210                 | £85                                                                                | £135                           | £200         | £30             | Option                                              | £180                 | £235                 | £355                     | £430                                                 |           |                                                   |
| TA510        | 14'x6' H/R               | 3500kg                  | 6.50R16C                 | £105                                          | £5,425                                                                      | £4,355                                                     | £4,755                                                                  | £200                 | £85                                                                                | £135                           | £200         | £35             | Option                                              | £160                 | £235                 | £340                     | -                                                    |           |                                                   |
|              | 14'x6' H/R (Tri-Axle)    | 3500kg                  | 175/75R16C               | £105                                          | £5,750                                                                      | £4,650                                                     | £5,085                                                                  | £200                 | £85                                                                                | £135                           | £200         | £35             | Option                                              | £160                 | £235                 | £340                     | -                                                    |           |                                                   |
|              | 14'x7' H/R               | 3500kg                  | 6.50R16C                 | £105                                          | £5,585                                                                      | £4,605                                                     | £4,905                                                                  | £210                 | £85                                                                                | £135                           | £200         | £35             | Option                                              | £180                 | £235                 | £355                     | £430                                                 |           |                                                   |
| IA5101       | 14'x7' H/R (Tri-Axle)    | 3500kg                  | 175/75R16C               | £105                                          | £5,920                                                                      | £4,910                                                     | £5,225                                                                  | £210                 | £85                                                                                | £135                           | £200         | £35             | Option                                              | £180                 | £235                 | £355                     | £430                                                 |           |                                                   |
|              |                          | Maximum<br>Gross Weight | Тутеѕ                    | Delivery Charge to UK<br>Mainland Distributor | Trailer fitted with<br>EasyLoad™ Ramp<br>and Aluminium Sheep<br>Deck System | Trailer fitted with<br>Standard Ramp<br>without Sheep Deck | DP Container<br>Removal Kit                                             | Large Cross Division | Small Cross Division<br>(For use with Sheep<br>Deck System on 6' and<br>7' models) | Ramp Gate<br>Extensions (Pair) | Sump Tank    | Lower Vent Rail | Cattle-only<br>(Permanently Closed<br>Lower Vents)# | Fold-down Front Flap | Fixed Wind Deflector | Dropside Fittings*       | Dropside Kit**                                       | Headboard | Intergrated Skid<br>Carrier and Prop<br>Stands*** |
| DP120        | 10'x6' H/R               | 3500kg                  | 195/60R12C               | £105                                          | £4,910                                                                      | £4,170                                                     | £205                                                                    | £210                 | £85                                                                                | £170                           | £200         | £30             | Option                                              | £170                 | £245                 | £55                      | £335                                                 | £90       | £145                                              |
| DP120        | 12'x6' H/R               | 3500kg                  | 195/60R12C               | £105                                          | £5,245                                                                      | £4,360                                                     | £205                                                                    | £210                 | £85                                                                                | £170                           | £200         | £30             | Option                                              | £170                 | £245                 | £55                      | £360                                                 | £90       | £145                                              |
| DP120T       | 12'x6' H/R               | 3500kg                  | 195/60R12C               | £105                                          | £5,670                                                                      | £4,770                                                     | £205                                                                    | £210                 | £85                                                                                | £170                           | £200         | £30             | Option                                              | £170                 | £245                 | £55                      | £360                                                 | £90       | £145                                              |
|              | 14'x6' H/R               | 3500kg                  | 195/60R12C               | £105                                          | £6,080                                                                      | £5,110                                                     | £205                                                                    | £210                 | £85                                                                                | £170                           | £200         | £35             | Option                                              | £170                 | £245                 | £55                      | £380                                                 | £90       | £145                                              |